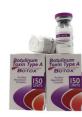

## **Product Specification**

- Name: • Effect:
- Results:
- Packing:
- Model No:
- Storage:
- Key Word:
- Shipping:
- Feature:
- Duration Of Results:
- Package:
- **Botulinum Toxin** Anti Aging Anti-Wrinkles Visible Within 3-7 Days After Treatment 1 Vial/Box Botulinum's Toxin Cool And Dry Botox
- DHL Fedex UPS
- Anti-Wrinkle, Anti-aging
- 3-6 Months
  - 1 Vial/Box

#### Wrinkle Botulinum Toxin 100iu 150iu thin face Innotox hutox Nabota Botulax Botox Allergan

Botox injections work by weakening or paralyzing certain muscles or by blocking certain nerves. The effects last about three to twelve months, depending on what you are treating. The most common side effects are pain, swelling, or bruising at the injection site. You could also have flu-like symptoms, headache, and upset stomach. Injections in the face may also cause temporary drooping eyelids. You should not use Botox if you are pregnant or breastfeeding.

#### Effectiveness of Allergan Botox for Forehead & Crow's Feet Line Repair

Frown lines The horizontal creases of Forehead Mouth-corner lines Chin skin that we call 'Cobblestone'

| product nameBotulinum Toxin |                   |  |
|-----------------------------|-------------------|--|
| how to use                  | injection         |  |
| saline                      | 3ml               |  |
| use                         | Wrinkle/thin face |  |
| size                        | 100iu 150iu 200iu |  |