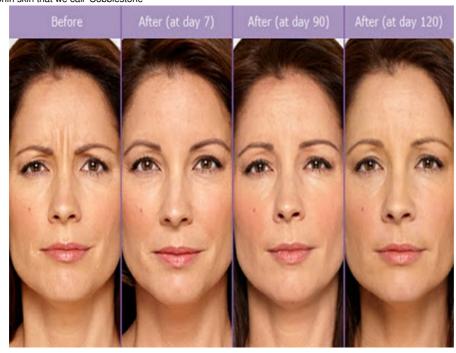

#### Effectiveness of Allergan Botox for Forehead & Crow's Feet Line Repair

Frown lines The horizontal creases of Forehead Mouth-corner lines Chin skin that we call 'Cobblestone'

| product nameBotulinum Toxin |                   |  |
|-----------------------------|-------------------|--|
| how to use                  | injection         |  |
| saline                      | 3ml               |  |
| use                         | Wrinkle/thin face |  |
| size                        | 100iu 150iu 200iu |  |