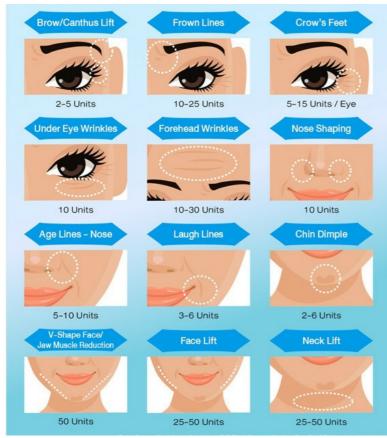

#### Effectiveness of Allergan Botox for Forehead & Crow's Feet Line Repair

Frown lines The horizontal creases of Forehead Mouth-corner lines Chin skin that we call 'Cobblestone'

| product nameBotulinum Toxin |                   |  |
|-----------------------------|-------------------|--|
| how to use                  | injection         |  |
| saline                      | 3ml               |  |
| use                         | Wrinkle/thin face |  |
| size                        | 100iu 150iu 200iu |  |