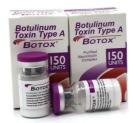

## **Product Specification**

- Name: • Effect:
- Results:
- Packing:
- Model No:
- Storage:
- Key Word:
- Shipping:
- Feature:
- Duration Of Results:
- Package:
- **Botulinum Toxin** Anti Aging Anti-Wrinkles Visible Within 3-7 Days After Treatment 1 Vial/Box Botulinum's Toxin Cool And Dry Botox
- DHL Fedex UPS
- Anti-Wrinkle, Anti-aging
- 3-6 Months
  - 1 Vial/Box

#### Wrinkle Botulinum Toxin 100iu 150iu thin face Innotox hutox Nabota Botulax Botox Allergan

Botox injections work by weakening or paralyzing certain muscles or by blocking certain nerves. The effects last about three to twelve months, depending on what you are treating. The most common side effects are pain, swelling, or bruising at the injection site. You could also have flu-like symptoms, headache, and upset stomach. Injections in the face may also cause temporary drooping eyelids. You should not use Botox if you are pregnant or breastfeeding.

#### Effectiveness of Allergan Botox for Forehead & Crow's Feet Line Repair

Frown lines The horizontal creases of Forehead Mouth-corner lines Chin skin that we call 'Cobblestone'

| product nameBotulinum Toxin |                   |  |
|-----------------------------|-------------------|--|
| how to use                  | injection         |  |
| saline                      | 3ml               |  |
| use                         | Wrinkle/thin face |  |
| size                        | 100iu 150iu 200iu |  |