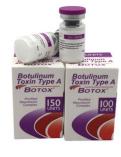

## **Product Specification**

- Name: • Effect:
- Results:
- Packing:
- Model No:
- Storage:
- Key Word:
- Shipping:
- Feature:
- Duration Of Results:
- Package:
- **Botulinum Toxin** Anti Aging Anti-Wrinkles Visible Within 3-7 Days After Treatment 1 Vial/Box Botulinum's Toxin Cool And Dry Botox
- DHL Fedex UPS
- Anti-Wrinkle, Anti-aging
- 3-6 Months
  - 1 Vial/Box

#### Wrinkle Botulinum Toxin 100iu 150iu thin face Innotox hutox Nabota Botulax Botox Allergan

Botox injections work by weakening or paralyzing certain muscles or by blocking certain nerves. The effects last about three to twelve months, depending on what you are treating. The most common side effects are pain, swelling, or bruising at the injection site. You could also have flu-like symptoms, headache, and upset stomach. Injections in the face may also cause temporary drooping eyelids. You should not use Botox if you are pregnant or breastfeeding.

#### Effectiveness of Allergan Botox for Forehead & Crow's Feet Line Repair

Frown lines The horizontal creases of Forehead Mouth-corner lines Chin skin that we call 'Cobblestone'

| product nameBotulinum Toxin |                   |  |
|-----------------------------|-------------------|--|
| how to use                  | injection         |  |
| saline                      | 3ml               |  |
| use                         | Wrinkle/thin face |  |
| size                        | 100iu 150iu 200iu |  |