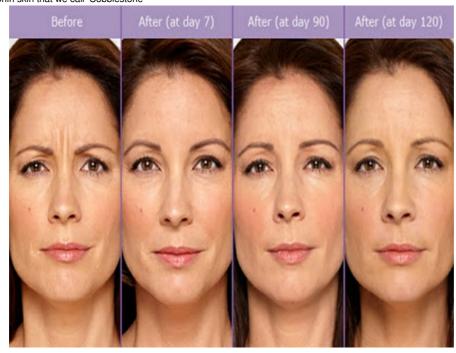

The active components are: botulinum toxin type A, L-methionine, polysorbate 20, buffered saline phosphate pH 7.0.

How long does the effectiveness of Botox treatment last?

The results of treatment with Botox are dreamy, but temporary. Depending on the type of Botox treatment chosen by the client, they last for about 3 months to a year.