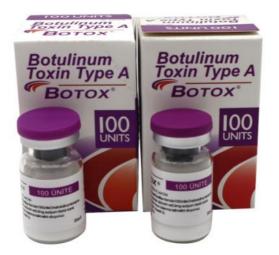

## **Product Specification**

- Name: • Effect:
- Results:
- Packing:
- Model No:
- Storage:
- Key Word:
- Shipping:
- Feature:
- Duration Of Results:
- Package:
- **Botulinum Toxin** Anti Aging Anti-Wrinkles Visible Within 3-7 Days After Treatment 1 Vial/Box Botulinum's Toxin Cool And Dry Botox DHL Fedex UPS

L/C, D/A, D/P, T/T, MoneyGram, Western

- Anti-Wrinkle, Anti-aging
- 3-6 Months
  - 1 Vial/Box

이노톡스