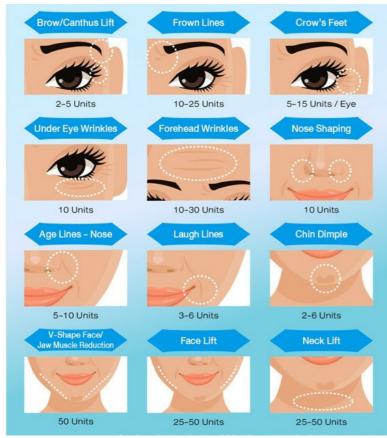

### Effectiveness of Allergan Botox for Forehead & Crow's Feet Line Repair

Frown lines The horizontal creases of Forehead Mouth-corner lines Chin skin that we call 'Cobblestone'

| product nameBotulinum Toxin |                   |  |
|-----------------------------|-------------------|--|
| how to use                  | injection         |  |
| saline                      | 3ml               |  |
| use                         | Wrinkle/thin face |  |
| size                        | 100iu 150iu 200iu |  |