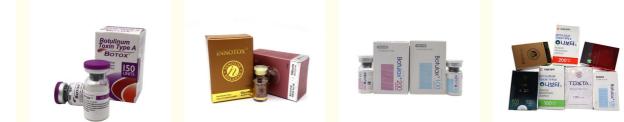

# Innotox Botulax 100u 150u 200u Type A Botox Nabotas Hutoxs ReNtoxs Lift

#### Wrinkle Botulinum Toxin 100iu 150iu thin face Innotox hutox Nabota Botulax Botox Allergan

Botox injections work by weakening or paralyzing certain muscles or by blocking certain nerves. The effects last about three to twelve months, depending on what you are treating. The most common side effects are pain, swelling, or bruising at the injection site. You could also have flu-like symptoms, headache, and upset stomach. Injections in the face may also cause temporary drooping eyelids. You should not use Botox if you are pregnant or breastfeeding.