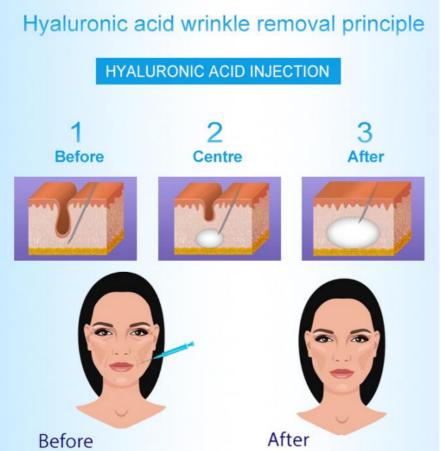

The MOQ: 1pcs

Deliver Date: within 1 day after Pay.

Deliver time: for 3~5 daysbe arrive by DHL/EMS/FedEX/UPS.

After sales-service: Online 24 hours .

Payment: Credit card/TT/Western Union/Paypal

Lyft can last between 6 and 9 months, and sometimes up to a year natural items,ome of the deepest facial folds, including furrows and skin lines, and deeper lines around the nose and mouth area. It can be used also for fillingAs you age what were once subtle lines and wrinkles around the nose and mouth have started to deepen

#### The packaging content:

- 2 prefilled syringe 1ml
- 2 x needles
- · Tracebility labels

As you age what were once subtle lines and wrinkles around the nose and mouth have started to deepen. Cheeks that used to appear full and taut suddenly seem to sag and droop. While aging is a natural part of life, it doesn't mean that you can't maintain a youthful look along the way.specifically designed for correction of some of the deepest facial folds

Buyers can return item(s) for a refund within 7 days from the day the item(s) were received, and the buyer is to afford the return shipping cost. The item(s) must be returned in the same exact condition as once it was delivered. Buyers may return the item(s) for a refund if they are not as described or with quality issues within 7 days from the day the item(s) were received. The buyer is required to afford the return shipping cost, based on the condition of the item(s) received. It can be used for earlobe augmentation, It can help in Jaw contouring for the correction of medium wrinkles and severe folds in the facial area. Along with the non-surgical removal of middle-to-deep wrinkles