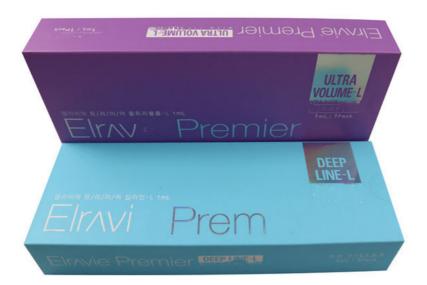

#### Eleravie Volume Deep Dermal Filler Anti Aging HA Filler Wrinkles Remove

| product    | Eleravie dermal filler ha remove wrinkles    |
|------------|----------------------------------------------|
| Туре       | Contour Volume                               |
| size       | 1ml /box                                     |
| effection  | dermal filler wrinkles lines                 |
| how to use | injection fillers                            |
| usage      | lips check facial nose filler wrinkels lines |
| usages     | dermal filler injection filler               |
|            | 1 piece                                      |
| eccects    | Anti aging wrinkels remove                   |