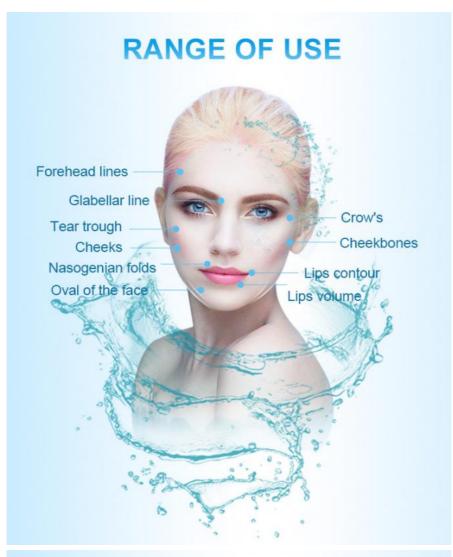

# Elrv Volu & deep

frown lines (glabellar lines)

crow's feet (periorbital wrinkles)

tear troughs (tired eyes)

nose to mouth lines (nasolabial folds)

sad mouth lines (mouth corners)

small lines around the mouth (perioral area)

lines from the mouth to the chin (puppet lines)