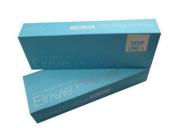

## Eleravie Anti Aging Injection Filler 1ml HA Eleravie Volume Deep

#### Eleravie Volume Deep Dermal Filler Anti Aging HA Filler Wrinkles Remove

| product    | Eleravie dermal filler ha remove wrinkles    |
|------------|----------------------------------------------|
| Туре       | Contour Volume                               |
| size       | 1ml /box                                     |
| effection  | dermal filler wrinkles lines                 |
| how to use | injection fillers                            |
| usage      | lips check facial nose filler wrinkels lines |
| usages     | dermal filler injection filler               |
|            | 1 piece                                      |
| eccects    | Anti aging wrinkels remove                   |