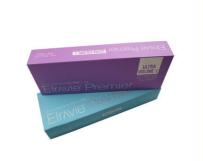

## Eleravie Anti Aging Injection Filler 1ml HA Eleravie Volume Deep

#### Eleravie Volume Deep Dermal Filler Anti Aging HA Filler Wrinkles Remove

| product    | Eleravie dermal filler ha remove wrinkles    |
|------------|----------------------------------------------|
| Туре       | Contour Volume                               |
| size       | 1ml /box                                     |
| effection  | dermal filler wrinkles lines                 |
| how to use | injection fillers                            |
| usage      | lips check facial nose filler wrinkels lines |
| usages     | dermal filler injection filler               |
|            | 1 piece                                      |
| eccects    | Anti aging wrinkels remove                   |