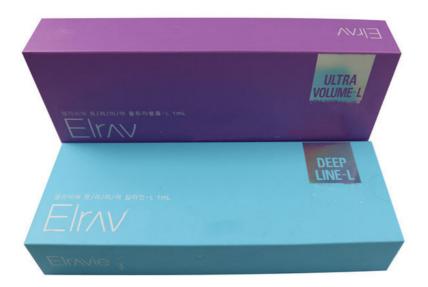

#### Eleravie Volume Deep Dermal Filler Anti Aging HA Filler Wrinkles Remove

| product    | Eleravie dermal filler ha remove wrinkles    |
|------------|----------------------------------------------|
| Туре       | Contour Volume                               |
| size       | 1ml /box                                     |
| effection  | dermal filler wrinkles lines                 |
| how to use | injection fillers                            |
| usage      | lips check facial nose filler wrinkels lines |
| usages     | dermal filler injection filler               |
|            | 1 piece                                      |
| eccects    | Anti aging wrinkels remove                   |