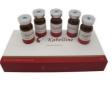

# More Images

lipolab body slimming injection lipolytic kabelline mesot dissolver Fat Dissolving Injections

## Specifications:

| product name | loss fat Slimming Injection Lipo Lab kabelliine weight dissolving |
|--------------|-------------------------------------------------------------------|
| effecst      | tloss fat dissolving weight slimming                              |
| usage        | for beauty clinic spa                                             |
| size         | 8ml x 10 bottles /box                                             |
| type         | injection for loss fat                                            |
| usage        | facial breast buttocks body arm loss fat                          |
| feature      | loss fat loss weight dissolving                                   |