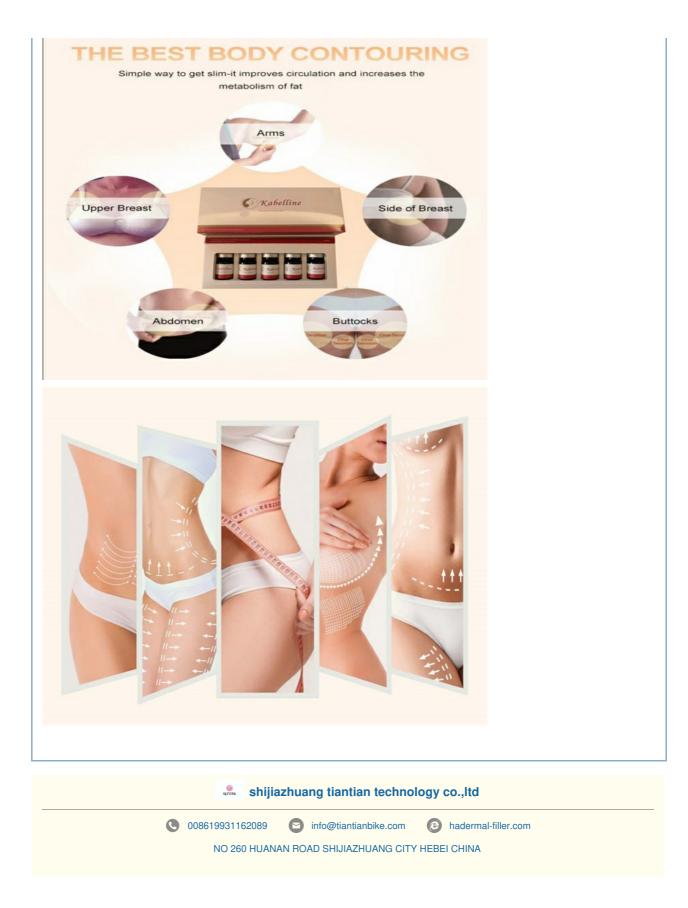

## Used For?

Saggy/ Double Chin Fat pouches at the corner of the mouth For general V-line face Abdominal region Upper arms Waist Hips Augmented fat depots located on buttocks Inner and outer thighs

Simple way to get slim-it improves circulation and increases the metabolism of fat cells

Kabelline

V/S Line Lineament Re-modeling Minimize Program 10 Times Manage (5 Weeks Program):Twice per Week Manage LIPO PPC Line management can not be mixed with other products LIPO PPC management products should be up to the effects of the Best of Destination