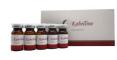

| Product Specification |  |
|-----------------------|--|

- Product Name:
- Effects:
- Feature:
- Material:
- Usage:
- Used For:
- Size 2:
- Type:
- Fat Dissolving Injections Kabelline Facebreast Buttock Body Chins Loss Fat Dissolving Loss Fat Dissolving Injection Deoxycholic Acid Fat Remove Fat Dissolving Injections Beauty Medical Clinic 8ml X 5vails /box

## Specifications:

| product name | loss fat Slimming Injection Lipo Lab kabelliine weight dissolving |
|--------------|-------------------------------------------------------------------|
| effecst      | tloss fat dissolving weight slimming                              |
| usage        | for beauty clinic spa                                             |
| size         | 8ml x 10 bottles /box                                             |
| type         | injection for loss fat                                            |
| usage        | facial breast buttocks body arm loss fat                          |
| feature      | loss fat loss weight dissolving                                   |