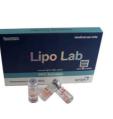

## Lipo Lab Ppcs Solution Loss Fat Dissolving Slimming Injection Injection Injection Lipo Lab 8ml X 10vail

### high Quality Lipo Lab ppcs solution loss fat dissolving Slimming Injection Injection Injection Lipo Lab 8ml x 10vail

Lipo Lab PPC Solution is a direct fat dissolver that injects PPC (Phosphatidylcholine), Sodium Deoxycholate, and L-Carnitine into fat deposits to destroy the fat cells. Sodium Deoxycholate destroys the fat cell membranes, after which PPC dissolves the fat cells and L-Carnitine helps excrete them from the body.

|                           | product name | lipo lab ppcs solution injection loss fat loss weight |  |
|---------------------------|--------------|-------------------------------------------------------|--|
|                           | size         | 8 ml x 10 vails /box                                  |  |
|                           | effects      | loss fat loss weight slimming                         |  |
| Major parts of injections |              |                                                       |  |