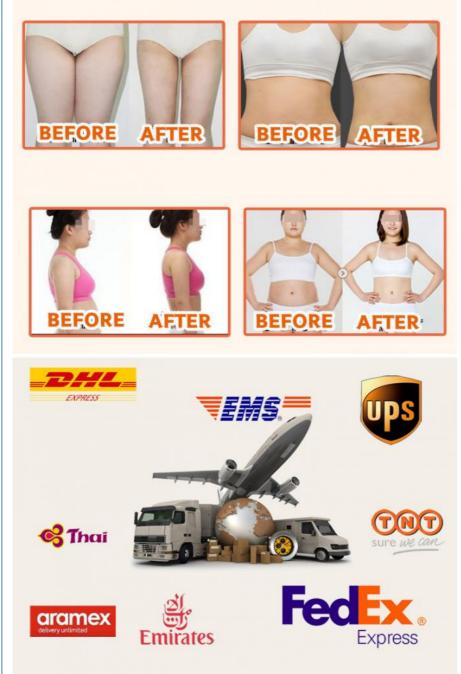

L/C, T/T, Western Union

- Lipo Lab Ppcs Solution Injection
- For 3-5 Days
  - By TNT/UPS/FedEX/DHL/EMS

### Q : How do you ship ? What carrier is used ?

A : We ship daily Mondays-fridays Orders received on weekends will be shipped the following business day . We usell the leading forwarding servicesding on where you are All orders are sent using a fully tracked service andyou will be sent an a tracking number so you can trace your goods all the way from dispatch to arrival