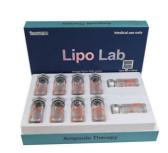

## Lipo Lab Ppcs Solution Loss Fat Dissolving Slimming Injection Injection Injection Lipo Lab 8ml X 10vail

### high Quality Lipo Lab ppcs solution loss fat dissolving Slimming Injection Injection Injection Lipo Lab 8ml x 10vail

Lipo Lab PPC Solution is a direct fat dissolver that injects PPC (Phosphatidylcholine), Sodium Deoxycholate, and L-Carnitine into fat deposits to destroy the fat cells. Sodium Deoxycholate destroys the fat cell membranes, after which PPC dissolves the fat cells and L-Carnitine helps excrete them from the body.

|                           | product name | lipo lab ppcs solution injection loss fat loss weight |  |
|---------------------------|--------------|-------------------------------------------------------|--|
|                           | size         | 8 ml x 10 vails /box                                  |  |
|                           | effects      | loss fat loss weight slimming                         |  |
| Major parts of injections |              |                                                       |  |