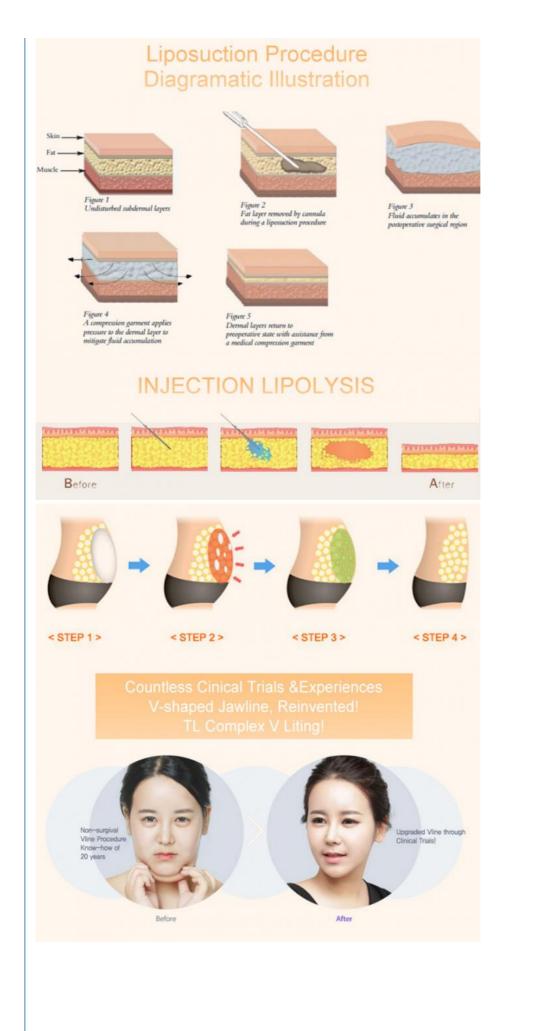

### high Quality Lipo Lab ppcs solution loss fat dissolving Slimming Injection Injection Injection Lipo Lab 8ml x 10vail

Lipo Lab PPC Solution is a direct fat dissolver that injects PPC (Phosphatidylcholine), Sodium Deoxycholate, and L-Carnitine into fat deposits to destroy the fat cells. Sodium Deoxycholate destroys the fat cell membranes, after which PPC dissolves the fat cells and L-Carnitine helps excrete them from the body.

# LIPO LAB PPC

V/S Line Lineament Re-modeling Minimize Program 10 Times Manage (5 Weeks Program):Twice per Week Manage LIPO PPC Line management can not be mixed with other products LIPO PPC management products should be up to the effects of the Best of Destination