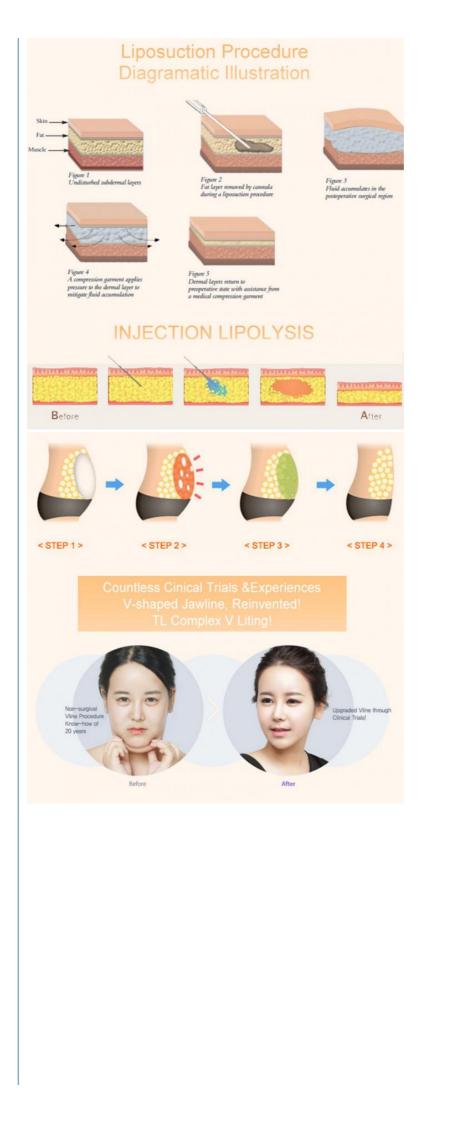

# LIPO LAB PPC

V/S Line Lineament Re-modeling Minimize Program 10 Times Manage (5 Weeks Program):Twice per Week Manage LIPO PPC Line management can not be mixed with other products LIPO PPC management products should be up to the effects of the Best of Destination