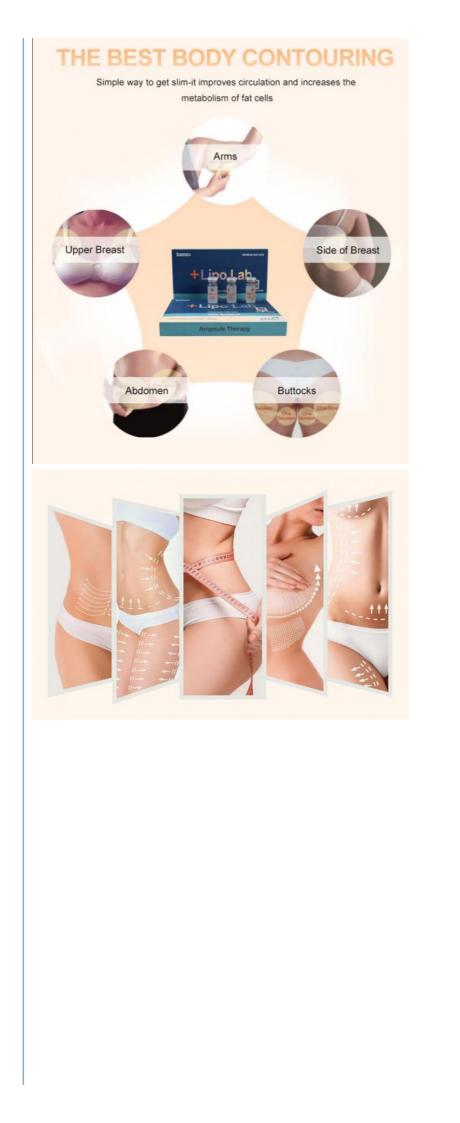

1. Double chin : Facial layer of fat which makes thick neck and double chin

2. Armpit, forearms : Armpit lines of the front part of arms, forearms around the triceps

3. Back : Brassiere line which gets a style of dressing disheveled 4.

Abdominal region, ribs(love handle) : abdominal region and weighty ribs on both sides, love handle on the rear side 5. Hip : Line under a hip which is connected to thighs 6. Thighs : External or internal lines which jiggle due to excessive fatty layers

Simple way to get slim-it improves circulation and increases the metabolism of fat cells