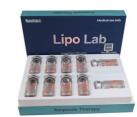

# Lipo Lab Ppcs Dissolves Cellulite Loss Fat Dissolving Slimming Injection Lipo Lab 8ml X 10vail

for more products please visit us on hadermal-filler.com

# **Product Specification**

| Application:   | Clinic Loss Fat                      |
|----------------|--------------------------------------|
| Form:          | Liquid                               |
| Payment Terms: | L/C, T/T, Western Union              |
| Material:      | Lipo Lab Ppcs                        |
| Effects:       | Loss Fat Loss Wweight Fat Dissolving |
| MOQ:           | 1 Box                                |
| Use:           | For Adults                           |
| Product Name:  | Lipo Lab Ppcs Solution Injection     |
| Deliver Time:  | For 3-5 Days                         |
| Deliver:       | By TNT/UPS/FedEX/DHL/EMS             |

| product name              | ipo lab ppcs solution injection loss lat loss weight |  |
|---------------------------|------------------------------------------------------|--|
| size                      | 8 ml x 10 vails /box                                 |  |
| effects                   | loss fat loss weight slimming                        |  |
| Major parts of injections | \$                                                   |  |