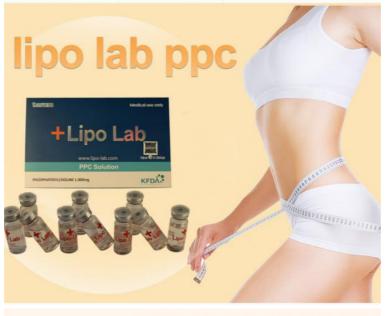

# Lipo Lab Ppcs Dissolves Cellulite Loss Fat Dissolving Slimming Injection Lipo Lab 8ml X 10vail

for more products please visit us on hadermal-filler.com

## high Quality Lipo Lab ppcs solution loss fat dissolving Slimming Injection Injection Injection Lipo Lab 8ml x 10vail

Lipo Lab PPC Solution is a direct fat dissolver that injects PPC (Phosphatidylcholine), Sodium Deoxycholate, and L-Carnitine into fat deposits to destroy the fat cells. Sodium Deoxycholate destroys the fat cell membranes, after which PPC dissolves the fat cells and L-Carnitine helps excrete them from the body. pro

| product name              | ipo lab ppcs solution injection loss lat loss weight |  |
|---------------------------|------------------------------------------------------|--|
| size                      | 8 ml x 10 vails /box                                 |  |
| effects                   | loss fat loss weight slimming                        |  |
| Major parts of injections | \$                                                   |  |