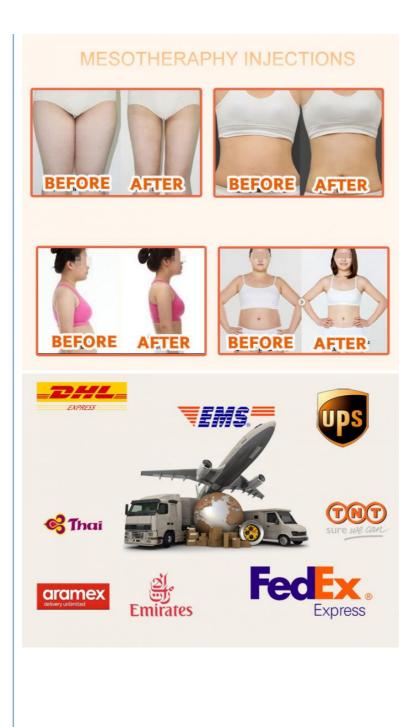

1. Double chin : Facial layer of fat which makes thick neck and double chin

2. Armpit, forearms : Armpit lines of the front part of arms, forearms around the triceps

3. Back : Brassiere line which gets a style of dressing disheveled 4.

Abdominal region, ribs(love handle) : abdominal region and weighty ribs on both sides, love handle on the rear side 5. Hip : Line under a hip which is connected to thighs 6. Thighs : External or internal lines which jiggle due to excessive fatty layers

Simple way to get slim-it improves circulation and increases the metabolism of fat cells