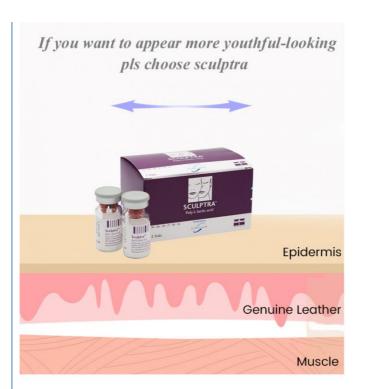

#### Box content

2 vials syringes x 5 ml Poly-L-lactic acid

dermal filler is an cosmetic filler that can be used to restore facial volume lost due to aging or illness. It contains poly-L-lactic acid (PLLA), a biocompatible synthetic substance that stimulates collagen production. It can be used to treat deep lines, creases, and folds to give a more youthful appearance.