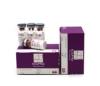

#### Box content

2 vials syringes x 5 ml Poly-L-lactic acid

dermal filler is an cosmetic filler that can be used to restore facial volume lost due to aging or illness. It contains poly-L-lactic acid (PLLA), a biocompatible synthetic substance that stimulates collagen production. It can be used to treat deep lines, creases, and folds to give a more youthful appearance.