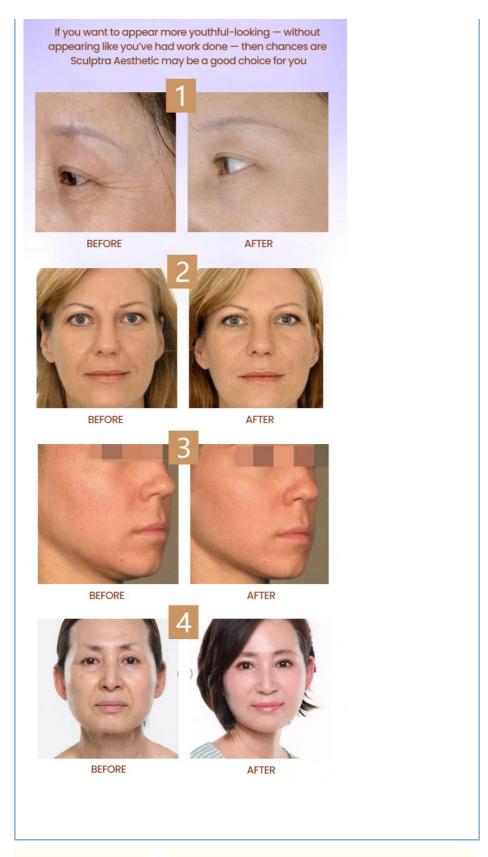

#### Box content

2 vials syringes x 5 ml Poly-L-lactic acid

dermal filler is an cosmetic filler that can be used to restore facial volume lost due to aging or illness. It contains poly-L-lactic acid (PLLA), a biocompatible synthetic substance that stimulates collagen production. It can be used to treat deep lines, creases, and folds to give a more youthful appearance.

To correct fine to deep wrinkles and ageing skin. It is suitable for correcting marionette lines

(vertical lines between the mouth and chin) and nasolabial folds (smile lines or laugh lines).

It can be used to improve volume loss in facial areas such as the jawline, cheeks, and tem

### Treatment plan with dermal fillerss:

This facial injectable by Sanofi Aventis works gradually, so a couple of consecutive treatments with the solution are required for optimum results. Normally, 3 injection treatments within a period of 4 to 6 weeks are necessary in order to achieve a more natural, youthful look. However, the number of required procedures can vary for each individual patient. You will be advised on sessions required for your personal needs by your practitioner.