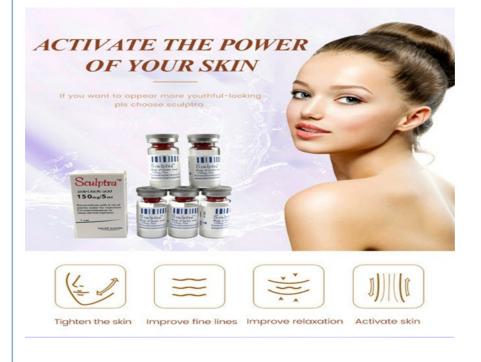

#### Advantages

Injectable poly-L-lactic acid (PLLA) is a synthetic, biodegradable polymer device approved in the United States for use in immunocompetent patients as a single regimen of up to four treatment sessions for correction of shallow to deep nasolabial fold contour deficiencies and other facial wrinkles. Injectable PLLA is also approved for restoration and/or correction of signs of facial fat loss (lipoatrophy) in individuals with HIV.

### dermal fillerss plla lactic acid

he Poly L-Lactic Acid is a biodegradable and bioactive compound that is widely used in formulating injectable dermal fillers that may be used for the correction and restoration of a number of skin damage concerns, including facial fat loss, fine lines, wrinkles, and deep facial folds. Approved by the US Food and Drug Administration, the Poly L-Lactic Acid is fast emerging as one of the most popular skin rejuvenation procedures all around the wordermal filler is an cosmetic filler that can be used to restore facial volume lost due to aging , a biocompatible synthetic substance that stimulates collagen productionIt can be used to treat deep lines, creases, and folds to give a more youthful appearance correct fine to deep wrinkles and ageing skinIt is suitable for correcting marionette lines (vertical lines between the mouth and chin) and nasolabial folds (smile lines or laugh lines)It is suitable for correcting marionette lines (vertical lines between the mouth and chin) and nasolabial folds (smile lines or laugh lines)

### **Used For?**

dermal fillerss is an injectable cosmetic filler that can be used to restore facial volume lost due to aging or illness It contains poly-L-lactic acid (PLLA), a biocompatible synthetic substance that stimulates collagen production. It can be used to treat deep lines, creases, and folds to give a more youthful appearance