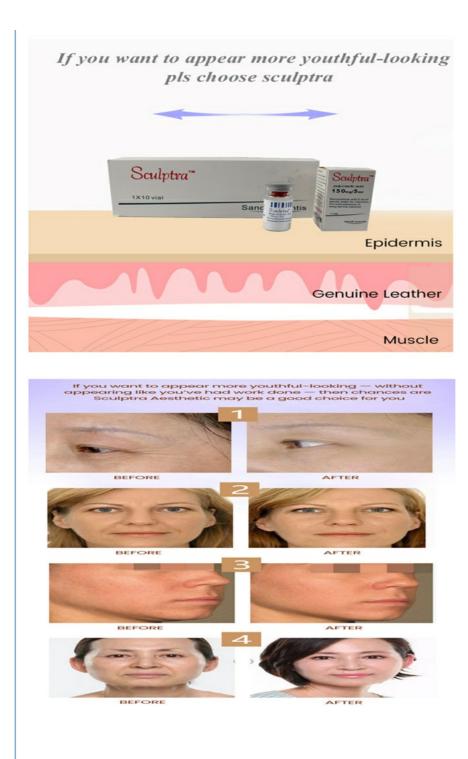

#### Advantages

Injectable poly-L-lactic acid (PLLA) is a synthetic, biodegradable polymer device approved in the United States for use in immunocompetent patients as a single regimen of up to four treatment sessions for correction of shallow to deep nasolabial fold contour deficiencies and other facial wrinkles. Injectable PLLA is also approved for restoration and/or correction of signs of facial fat loss (lipoatrophy) in individuals with HIV.

### dermal fillerss plla lactic acid

he Poly L-Lactic Acid is a biodegradable and bioactive compound that is widely used in formulating injectable dermal fillers that may be used for the correction and restoration of a number of skin damage concerns, including facial fat loss, fine lines, wrinkles, and deep facial folds. Approved by the US Food and Drug Administration, the Poly L-Lactic Acid is fast emerging as one of the most popular skin rejuvenation procedures all around the wordermal filler is an cosmetic filler that can be used to restore facial volume lost due to aging , a biocompatible synthetic substance that stimulates collagen productionIt can be used to treat deep lines, creases, and folds to give a more youthful appearance correct fine to deep wrinkles and ageing skinIt is suitable for correcting marionette lines (vertical lines between the mouth and chin) and nasolabial folds (smile lines or laugh lines)It is suitable for correcting marionette lines (vertical lines between the mouth and chin) and nasolabial folds (smile lines or laugh lines)

### **Used For?**

dermal fillerss is an injectable cosmetic filler that can be used to restore facial volume lost due to aging or illness It contains poly-L-lactic acid (PLLA), a biocompatible synthetic substance that stimulates collagen production. It can be used to treat deep lines, creases, and folds to give a more youthful appearance

### WHO USES THIS DERMAL FILLER?

Commonly, people who are 18 to 65 years old use this cosmetic treatment. It applies to individuals who are experiencing wrinkles, facial line, and volume loss caused by ageing and facial muscle contractions. On average, a minimum of three treatment sessions ar needed over a period of several months. The number of injection sessions and the length of time between sessions vary from person person. Older patients, thinner patients, and patients who exercise extensively may require more product or more treatment sessions.