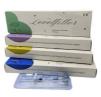

# PARAMETER

|                                     | Correctfuller                                                                                                                                                                                                                                                                                                                                                                                                                                                                                                                                                                                                                                                                                                                                                                                                                                                                                                                                                                                                                                                                                                                                                                                                                                                                                                                                                                                                                                                                                                                                                                                                                                                                                                                                                                                                                                                                                                                                                                                                                                                                                                                  | competitors                                                                                                    |                                                                                      |                                              |
|-------------------------------------|--------------------------------------------------------------------------------------------------------------------------------------------------------------------------------------------------------------------------------------------------------------------------------------------------------------------------------------------------------------------------------------------------------------------------------------------------------------------------------------------------------------------------------------------------------------------------------------------------------------------------------------------------------------------------------------------------------------------------------------------------------------------------------------------------------------------------------------------------------------------------------------------------------------------------------------------------------------------------------------------------------------------------------------------------------------------------------------------------------------------------------------------------------------------------------------------------------------------------------------------------------------------------------------------------------------------------------------------------------------------------------------------------------------------------------------------------------------------------------------------------------------------------------------------------------------------------------------------------------------------------------------------------------------------------------------------------------------------------------------------------------------------------------------------------------------------------------------------------------------------------------------------------------------------------------------------------------------------------------------------------------------------------------------------------------------------------------------------------------------------------------|----------------------------------------------------------------------------------------------------------------|--------------------------------------------------------------------------------------|----------------------------------------------|
|                                     | Fine Line                                                                                                                                                                                                                                                                                                                                                                                                                                                                                                                                                                                                                                                                                                                                                                                                                                                                                                                                                                                                                                                                                                                                                                                                                                                                                                                                                                                                                                                                                                                                                                                                                                                                                                                                                                                                                                                                                                                                                                                                                                                                                                                      | Derm Line                                                                                                      | Deep Line                                                                            | Ultra Line                                   |
| Recommended<br>indications          | For correction of thin<br>lines across fore-head<br>and around eyes<br>and mouse                                                                                                                                                                                                                                                                                                                                                                                                                                                                                                                                                                                                                                                                                                                                                                                                                                                                                                                                                                                                                                                                                                                                                                                                                                                                                                                                                                                                                                                                                                                                                                                                                                                                                                                                                                                                                                                                                                                                                                                                                                               | For treatment of wrinkles and lip enhancement                                                                  | For creating fuller lips<br>and shaping<br>facialcontours,such as<br>cheeks and chin | For breast enlargemen<br>and buttockaugmenta |
| Concentration                       | 20mg/ml<br>stablized hyaluronic acid                                                                                                                                                                                                                                                                                                                                                                                                                                                                                                                                                                                                                                                                                                                                                                                                                                                                                                                                                                                                                                                                                                                                                                                                                                                                                                                                                                                                                                                                                                                                                                                                                                                                                                                                                                                                                                                                                                                                                                                                                                                                                           | 20mg/ml<br>stablized hyaluronic acid                                                                           | 20mg/ml<br>stablized hyaluronic acid                                                 | 20mg/ml<br>stablized hyaluronic acid         |
| Particle size                       | 0.10-0.15(ml)                                                                                                                                                                                                                                                                                                                                                                                                                                                                                                                                                                                                                                                                                                                                                                                                                                                                                                                                                                                                                                                                                                                                                                                                                                                                                                                                                                                                                                                                                                                                                                                                                                                                                                                                                                                                                                                                                                                                                                                                                                                                                                                  | 0.15-0.28(ml)                                                                                                  | 0.28-0.5(ml)                                                                         | 0.5-1.25(ml)                                 |
| Approximate number of get particles | 150.000ml                                                                                                                                                                                                                                                                                                                                                                                                                                                                                                                                                                                                                                                                                                                                                                                                                                                                                                                                                                                                                                                                                                                                                                                                                                                                                                                                                                                                                                                                                                                                                                                                                                                                                                                                                                                                                                                                                                                                                                                                                                                                                                                      | 100.000ml                                                                                                      | 100.000ml                                                                            | 5.000ml                                      |
| Needles                             | 30g*1/2*                                                                                                                                                                                                                                                                                                                                                                                                                                                                                                                                                                                                                                                                                                                                                                                                                                                                                                                                                                                                                                                                                                                                                                                                                                                                                                                                                                                                                                                                                                                                                                                                                                                                                                                                                                                                                                                                                                                                                                                                                                                                                                                       | 27g*1/2*                                                                                                       | 27g*1/2*                                                                             | 23g*1/2*                                     |
| Duratiom                            | 3-9months                                                                                                                                                                                                                                                                                                                                                                                                                                                                                                                                                                                                                                                                                                                                                                                                                                                                                                                                                                                                                                                                                                                                                                                                                                                                                                                                                                                                                                                                                                                                                                                                                                                                                                                                                                                                                                                                                                                                                                                                                                                                                                                      | 6-12months                                                                                                     | 6-12months                                                                           | 6-12months                                   |
| Use for area                        | NAMES OF A CONTRACT OF A CONTR | and a second |                                                                                      | ALL DE CONTRACTOR                            |