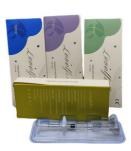

# More Images

for more products please visit us on hadermal-filler.com

10ml Hyaluronic Acid Enlargement Products Breast Buttock Dermal Filler Injection

2ml Anti Wrinkle Hyaluronic Acid Facial Lip Dermal Filler

### Fine Line Dermal Filler 1ml/2ml

Ingredient: Crosslinked hyaluronic acid gel HA Concentration: 24mg/ml Particle size: 0.1-0.15mm Volume: 1ml/2ML Needle: 30G Duration: 9-15 Months Indication: Thin superficial lines, such as shallow lines removal, Crow's feet, perioral lines, smile lines,etc

#### Derm Line Dermal Filler 1ml/2ml

Ingredient: Crosslinked hyaluronic acid gel HA Concentration: 24mg/ml Particle size: 0.15-0.28mm Volume: 1ml/2ML Needle: 27G Duration: 9-15 Months Indication: Moderate wrinkles, such as glabellar, oral commissures, nasolabial folds Lips: fullness, pouting and vermilion border

## Deep Line Dermal Filler 1ml/2ml

Ingredient: Crosslinked hyaluronic acid gel HA Concentration: 24mg/ml Particle size: 0.28-0.5mm Volume: 1ml/2ML Needle: 26G Duration: 9-15 Months Indication: Deep facial wrinkles and folds, restore cheeks volume, reshaping chin and jawline correction

## Sub-skin Line Dermal Filler 10ml/20ml

Ingredient: Crosslinked hyaluronic acid gel HA Concentration: 24mg/ml Particle size: 0.5-1.25mm Volume: 10ml/20ml Needle: 23G Duration: 12-18 Months Indication: The local depression, soft tissue filler, also can be used in rhinoplasty For breast and buttock enhancement