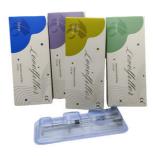

# More Images

for more products please visit us on hadermal-filler.com

10ml Hyaluronic Acid Enlargement Products Breast Buttock Dermal Filler Injection

2ml Anti Wrinkle Hyaluronic Acid Facial Lip Dermal Filler

### Fine Line Dermal Filler 1ml/2ml

Ingredient: Crosslinked hyaluronic acid gel HA Concentration: 24mg/ml Particle size: 0.1-0.15mm Volume: 1ml/2ML Needle: 30G Duration: 9-15 Months Indication: Thin superficial lines, such as shallow lines removal, Crow's feet, perioral lines, smile lines,etc

#### Derm Line Dermal Filler 1ml/2ml

Ingredient: Crosslinked hyaluronic acid gel HA Concentration: 24mg/ml Particle size: 0.15-0.28mm Volume: 1ml/2ML Needle: 27G Duration: 9-15 Months Indication: Moderate wrinkles, such as glabellar, oral commissures, nasolabial folds Lips: fullness, pouting and vermilion border

## Deep Line Dermal Filler 1ml/2ml

Ingredient: Crosslinked hyaluronic acid gel HA Concentration: 24mg/ml Particle size: 0.28-0.5mm Volume: 1ml/2ML Needle: 26G Duration: 9-15 Months Indication: Deep facial wrinkles and folds, restore cheeks volume, reshaping chin and jawline correction

## Sub-skin Line Dermal Filler 10ml/20ml

Ingredient: Crosslinked hyaluronic acid gel HA Concentration: 24mg/ml Particle size: 0.5-1.25mm Volume: 10ml/20ml Needle: 23G Duration: 12-18 Months Indication: The local depression, soft tissue filler, also can be used in rhinoplasty For breast and buttock enhancement