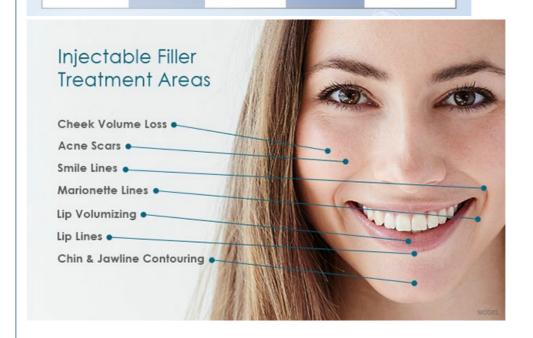

#### Fine Line Dermal Filler 1ml/2ml

Ingredient: Crosslinked hyaluronic acid gel

HA Concentration: 24mg/ml Particle size: 0.1-0.15mm Volume: 1ml/2ML Needle: 30G Duration: 9-15 Months

Indication: Thin superficial lines, such as shallow lines removal, Crow's feet, perioral lines, smile lines, etc

## Derm Line Dermal Filler 1ml/2ml

Ingredient: Crosslinked hyaluronic acid gel HA Concentration: 24mg/ml

Particle size: 0.15-0.28mm Volume: 1ml/2ML Needle: 27G Duration: 9-15 Months

Indication: Moderate wrinkles, such as glabellar, oral commissures, nasolabial folds

Lips: fullness, pouting and vermilion border

#### Deep Line Dermal Filler 1ml/2ml

Ingredient: Crosslinked hyaluronic acid gel

HA Concentration: 24mg/ml

Particle size: 0.28-0.5mm Volume: 1ml/2ML Needle: 26G Duration: 9-15 Months

Indication: Deep facial wrinkles and folds, restore cheeks volume, reshaping chin and jawline correction