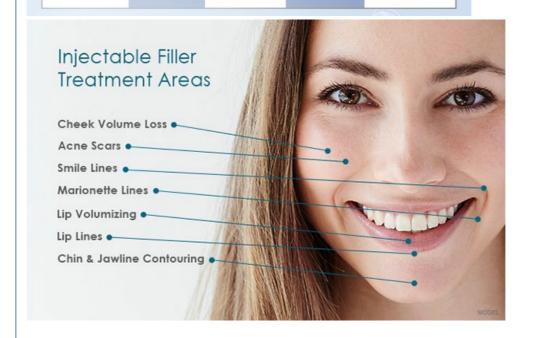

#### Fine Line Dermal Filler 1ml/2ml

Ingredient: Crosslinked hyaluronic acid gel

HA Concentration: 24mg/ml Particle size: 0.1-0.15mm Volume: 1ml/2ML Needle: 30G Duration: 9-15 Months

Indication: Thin superficial lines, such as shallow lines removal, Crow's feet, perioral lines, smile lines, etc

### Derm Line Dermal Filler 1ml/2ml

Ingredient: Crosslinked hyaluronic acid gel HA Concentration: 24mg/ml

Particle size: 0.15-0.28mm Volume: 1ml/2ML Needle: 27G Duration: 9-15 Months

Indication: Moderate wrinkles, such as glabellar, oral commissures, nasolabial folds

Lips: fullness, pouting and vermilion border

#### Deep Line Dermal Filler 1ml/2ml

Ingredient: Crosslinked hyaluronic acid gel

HA Concentration: 24mg/ml

Particle size: 0.28-0.5mm Volume: 1ml/2ML Needle: 26G Duration: 9-15 Months

Indication: Deep facial wrinkles and folds, restore cheeks volume, reshaping chin and jawline correction

#### Sub-skin Line Dermal Filler 10ml/20ml

Ingredient: Crosslinked hyaluronic acid gel

HA Concentration: 24mg/ml Particle size: 0.5-1.25mm Volume: 10ml/20ml Needle: 23G

Duration: 12-18 Months

Indication: The local depression, soft tissue filler, also can be used in rhinoplasty