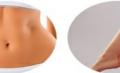

#### Areas & Effects

Double Chin

Armpit, upper arm

Abdomen, side (Love handle)

Thighs

Face

- No treatment for bean altergy patients
  PPC, which is the main component of Lipd Leb, does not only treat subcutaneous fe and blood vessels
  Pigmentation or lump in the treatment area is healed naturally within 2-3 months
  Do not use in areas where there is a wound or eczema and dermatitis (This symptoses oyou can take an analgesic heat medicine (Tylenot).
  Patients with heart, diabetes, cancer, stroke and arteriosclerosis