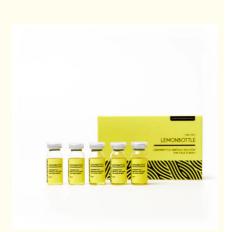

# Lemon Bottle Ampoule Solution - 10ml X 5 Vials

Minimal swelling, minimal pain. Begins working immediately.

This pack consist of 5 vials x 10ml

Injection area:

Double chin, waist, arms, legs, belly

Depth of Injection:

3-5mm into fat layer. (Usually for 3-4mm deep for face, and 4-5mm deep for body.)