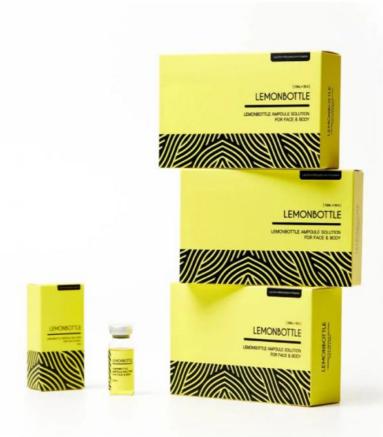

# Lemon Bottle Fat Dissolver Box - (5) 10ml Vials Effective Fat Dissolving

Minimal swelling, minimal pain. Begins working immediately.

This pack consist of 5 vials x 10ml

Injection area:

Double chin, waist, arms, legs, belly

Depth of Injection:

3-5mm into fat layer. (Usually for 3-4mm deep for face, and 4-5mm deep for body.)