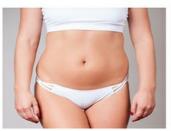

# More Images

### **Product Description**

Lemon Bottle is a high-concentration fat dissolve solution that combines Riboflavin (vitamin B2) and other premium ingredients that create fat decomposition by accelerating metabolism of fat cells.

Minimal swelling, minimal pain. Begins working immediately.

This pack consist of 5 vials x 10ml

Injection area:

Double chin, waist, arms, legs, belly

Depth of Injection:

3-5mm into fat layer. (Usually for 3-4mm deep for face, and 4-5mm deep for body.)