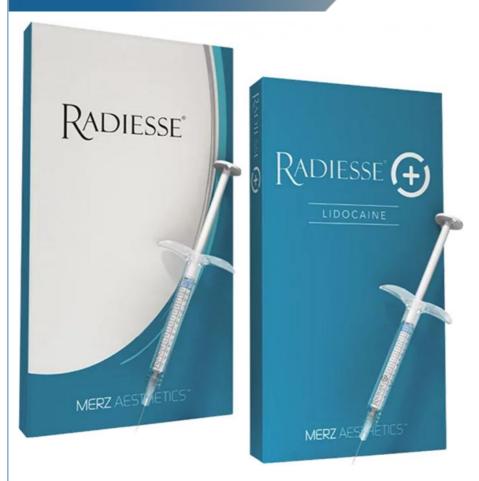

### What are RADIESSE® and RADIESSE® (+)?

RADIESSE® (+) are dermal fillers that are used for smoothing moderate to severe facial wrinkles and folds, such as nasolabial folds (the creases that extend from the corner of your nose to the corner of your mouth). RADIESSE® is also used for correcting volume loss in the back of the hands. RADIESSE® (+) is also used for improving moderate to severe loss of jawline contour in adults over 21 years old.