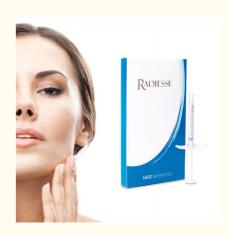

# Ha Dermal Filler Radiesse 0.8ml 1.5ml

# **Product Specification**

Product Name: Radiesse Packing: Box

Area: Facial Wrinkles And FoldsUsed For: Beauty Cosmetic Clinic

Key Words: Tightening GelConcentration: 20mg/ml, 24mg/ml

• Results: Instant, Natural-looking, Long-lasting