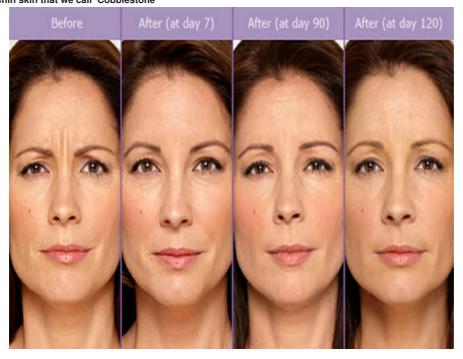

Effectiveness of Allergan Botox for Forehead & Crow's Feet Line Repair

Frown lines The horizontal creases of Forehead Mouth-corner lines Chin skin that we call 'Cobblestone'

shijiazhuang tiantian technology co., ltd