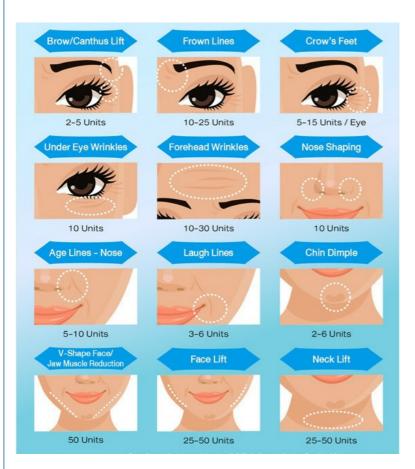

## What Does Botox Do?

Botox and Botox-like injections are used in a couple of different ways: cosmetically, to reduce the signs of aging, and medically, to treat certain conditions.

Botox is mainly used to treat dynamic wrinkles, which are those that form due to facial movements when you make expressions, such as frowning, smiling, and squinting. It won't help with wrinkles caused by or gravity. It's used most often to reduce the appearance of fine lines and wrinkle on your face, such as:

Glabellar lines between your eyebrows (also called elevens or frown lines)

Forehead creases or furrows

Wrinkles around your eyes, especially crow's feet

Thick bands in your neck

Wrinkles at the corners of your mouth (also called marionette lines)

Nasal/nasalis wrinkles on both sides of your nose (also called bunny lines)

Nasolabial folds (smile lines or laugh lines) that run from your nose to the corners of your mouth

Wrinkles and dimples on your chin that create a "cobblestoned" appearance