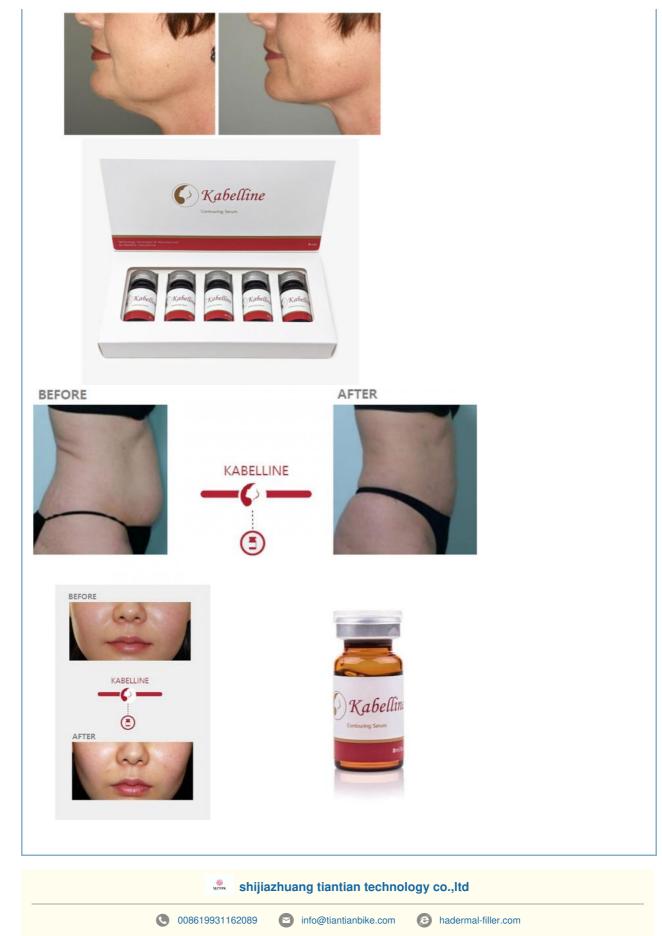

**Reduces Fat Cells** 

Facial Fat Reduction Injection, Kabelline Facial Fat Reduction Injection, Kabelline Fat Reduction Injection

() Kabelline

#### What is It?

Kabelline is a specific formulation of deoxycholic acid. This is a naturally produced detergent, that when injected into the human body can dissolve fat. It has been used for decades but became popular after a specific formulation called "Kybella" got FDA approval for use in the under the chin area.

#### Does Kabelline work?

While Kybella is reserved for a moderate to severe double chin, based on the fact that Kabelline is a lower dosage, to begin with, I would suggest it would work best in people with very mild fat. Perhaps, this is why it worked so well in a country like Korea where it originated.