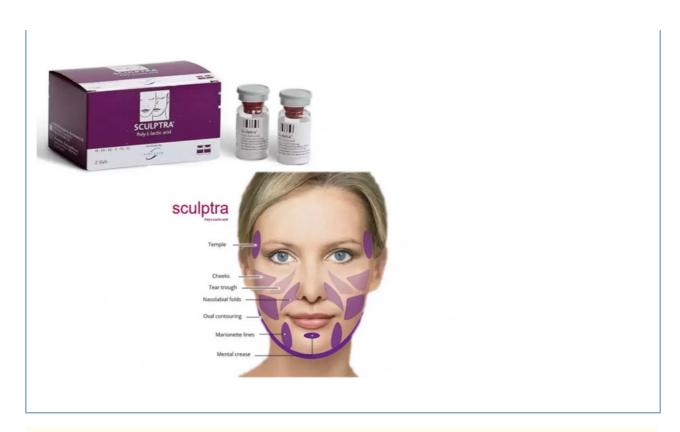

Several factors influence the longevity of the treatment results, such as age, dosage, injection location, specific cosmetic concerns, the severity of the conditions being treated, and the health of your skin. Let's delve deeper into the estimated duration of results for different targeted areas.

#### The Temples

When using Sculptra to restore volume to sunken temples, the final results generally last approximately two years. While this is shorter compared to non-invasive cheek augmentation, it surpasses the duration of hyaluronic acid-based fillers used for temple restoration, which typically last between six to 18 months.

#### The Cheeks

Originally designed for non-invasive cheek augmentation, Sculptra can restore cheek volume in individuals who have experienced rapid weight loss due to severe illness. Results from injections in and around the cheeks can last up to seven years, with an average duration of around five or five-and-a-half years.

#### The Jawline

Poly-L lactic acid injections are commonly used to treat the jawline, whether to lift sagging skin and enhance jawline prominence or to eliminate wrinkles around the chin. The expected duration of improvement in this area is approximately five years. However, if combined with cheek targeting, the results may last up to seven years, as the volume addition to the cheeks naturally lifts the skin around the jaw.

#### The Chest

The chest area often shows early signs of aging, with skin wrinkling as early as the 30s. This is especially prevalent in individuals who frequently used tanning beds or had prolonged sun exposure without adequate sun protection. Sculptra injections in the décolleté region typically offer results lasting two to five years. By maintaining good skin health, you can expect the treatment to provide closer to five years of improvement.