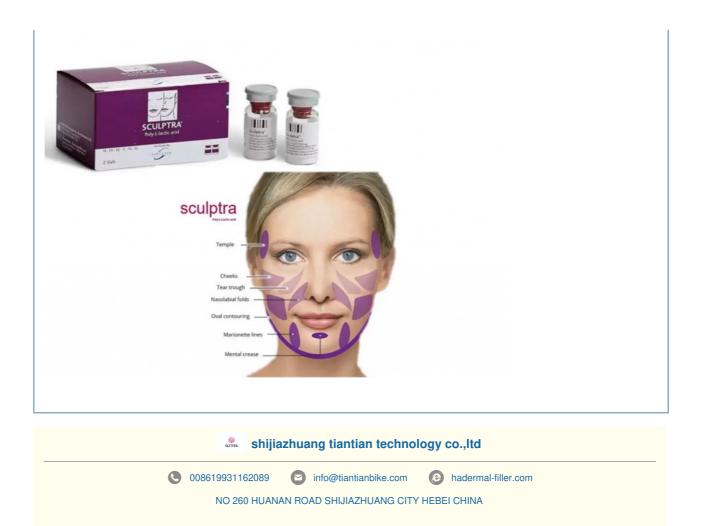

#### The Temples

When using Sculptra to restore volume to sunken temples, the final results generally last approximately two years. While this is shorter compared to non-invasive cheek augmentation, it surpasses the duration of hyaluronic acid-based fillers used for temple restoration, which typically last between six to 18 months.

#### The Cheeks

Originally designed for non-invasive cheek augmentation, Sculptra can restore cheek volume in individuals who have experienced rapid weight loss due to severe illness. Results from injections in and around the cheeks can last up to seven years, with an average duration of around five or five-and-a-half years.

#### The Jawline

Poly-L lactic acid injections are commonly used to treat the jawline, whether to lift sagging skin and enhance jawline prominence or to eliminate wrinkles around the chin. The expected duration of improvement in this area is approximately five years. However, if combined with cheek targeting, the results may last up to seven years, as the volume addition to the cheeks naturally lifts the skin around the jaw.

### The Chest

The chest area often shows early signs of aging, with skin wrinkling as early as the 30s. This is especially prevalent in individuals who frequently used tanning beds or had prolonged sun exposure without adequate sun protection. Sculptra injections in the décolleté region typically offer results lasting two to five years. By maintaining good skin health, you can expect the treatment to provide closer to five years of improvement.