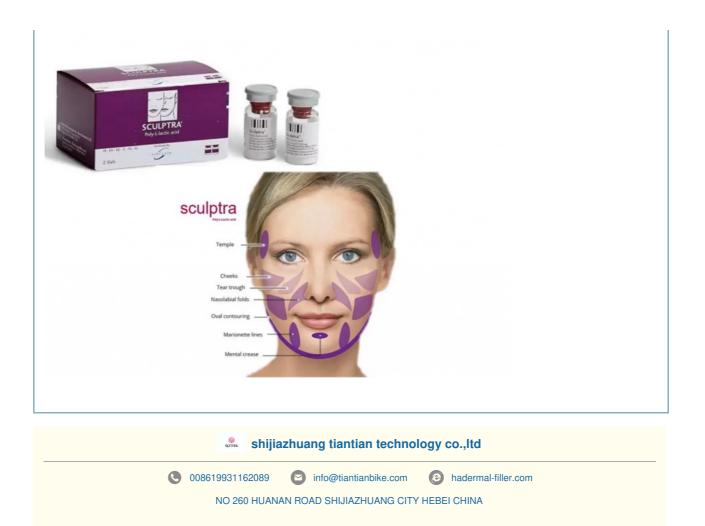

### The Temples

When using Sculptra to restore volume to sunken temples, the final results generally last approximately two years. While this is shorter compared to non-invasive cheek augmentation, it surpasses the duration of hyaluronic acid-based fillers used for temple restoration, which typically last between six to 18 months.

#### The Cheeks

Originally designed for non-invasive cheek augmentation, Sculptra can restore cheek volume in individuals who have experienced rapid weight loss due to severe illness. Results from injections in and around the cheeks can last up to seven years, with an average duration of around five or five-and-a-half years.

Moreover, besides adding volume to hollow cheeks, Sculptra stimulates collagen production, which can lift sagging cheek skin. If you have concerns about your cheeks, cheekbones, or the skin around them, you may be an excellent candidate for this treatment.

#### The Jawline

Poly-L lactic acid injections are commonly used to treat the jawline, whether to lift sagging skin and enhance jawline prominence or to eliminate wrinkles around the chin. The expected duration of improvement in this area is approximately five years. However, if combined with cheek targeting, the results may last up to seven years, as the volume addition to the cheeks naturally lifts the skin around the jaw.

### The Chest

The chest area often shows early signs of aging, with skin wrinkling as early as the 30s. This is especially prevalent in individuals who frequently used tanning beds or had prolonged sun exposure without adequate sun protection. Sculptra injections in the décolleté region typically offer results lasting two to five years. By maintaining good skin health, you can expect the treatment to provide closer to five years of improvement.