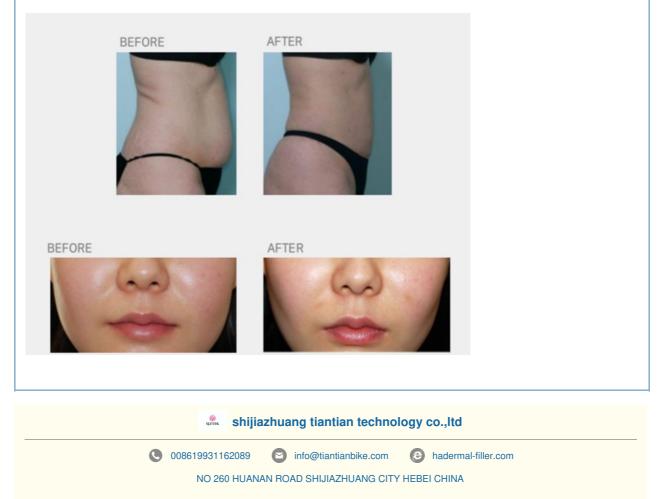

a and heavier ribs on both sides, rear love handle
- 5. Hip: the line under the hip connected with the thigh
- 6. Thigh: an outer or inner line bent by too much fat

for more products please visit us on hadermal-filler.com



### Bromelain helps to break down fat and remove inflammation

Bromelain is enzyme extract derived from the stems of pineapples plants. It have being used in medicine for a long time to remove eschar from burn, being an active component of THE RED it is works as edema reduction and pain reduction. Centella asiatica, commonly known as centella, Asiatic pennywort or Indian pennywort or Gotu kola, is a herbaceous, frost-tender perennial plant in the flowering plant family Apiaceae, subfamily Mackinlayoideae. In coscmetology it can be used in the treatment of cellulite.