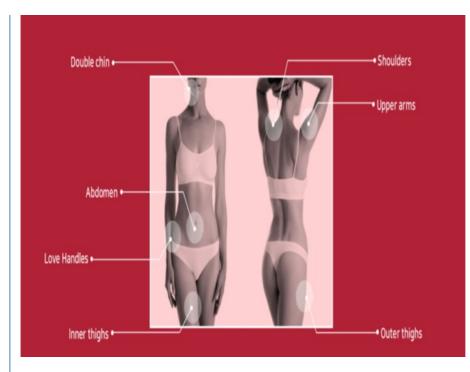

### main injection site

- 1. Double chin: fat layer on face makes neck and double chin thicker
- 2. Underarm, forearm: arm around triceps, underarm of forearm
- 3. Back: bra lines make clothes look dishy
- 4. Abdomen area, ribs (love handle): abdomen area and heavier ribs on both sides, rear love handle
- 5. Hip: the line under the hip connected with the thigh
- 6. Thigh: an outer or inner line bent by too much fat