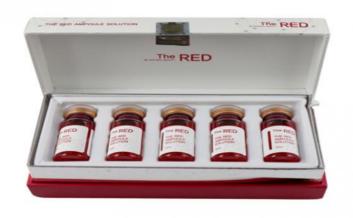

# More Images

#### Korea effect the RED Ampoule Solution For Face & Body 5 x 10ml

#### spec

| Efficacy:           | Weight Loss & Slimming           |
|---------------------|----------------------------------|
| Product Name:       | The Red Ampoule Solution         |
| Raw Material        | Phosphatidylcholine Purity 99.8% |
| Sodium Deoxycholate | Purity 98%                       |
| weight              | 0.35kg                           |
| packing             | 5 vials                          |
| origin              | korea                            |
| MOQ                 | 1box                             |
| style               | solve fat safely and effciently  |
| transport package   | carton                           |