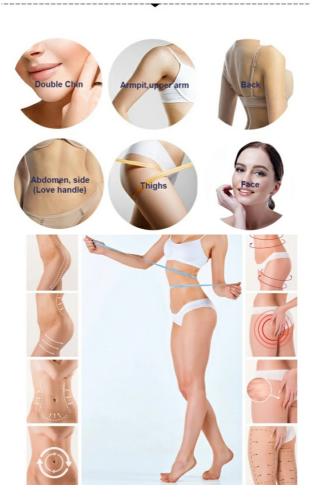

# The Main Use Site

- Fat Back : Brassiere line which gets a style of dressing disheveled
   Fat Abdominal region, ribs(love handle) : abdominal region and weighty ribs on both sides, love handle on the rear side
   Fat Thighs : External or internal lines which jiggle due to excessive fatty layers
   Do not use in site with low fat or muscles

# **Areas & Effects**