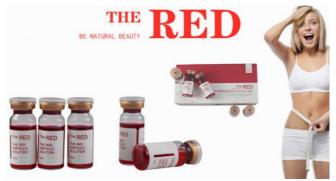

# Red Ampoule Dissolve Fat Lipolytic Lipo Lab PPC Solution For Weight Loss

# Product Description

Weight Loss Slimming Lipolytic Solution Dissolve Fat Lipo Lab Injection Dissolve Fat Lipolytic Lipo Lab PPC Solution For Weight Loss

### The Red Red Fat Soluble Ingredients Introduction:

Vitamin B12: in the form of coenzyme, can increase the utilization of folic acid and promote the metabolism of carbohydrates, fats and proteins Metabolizes fatty acids, making fat, carbohydrates and proteins suitable for use by the body