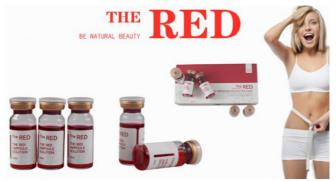

# Red Ampoule Lipolytic Lipo Lab PPC Solution For Fat

## Product Description

Weight Loss Slimming Lipolytic Solution Dissolve Fat Lipo Lab Injection Dissolve Fat Lipolytic Lipo Lab PPC Solution For Weight Loss

#### The Red Red Fat Soluble Ingredients Introduction:

Vitamin B12: in the form of coenzyme, can increase the utilization of folic acid and promote the metabolism of carbohydrates, fats and proteins Metabolizes fatty acids, making fat, carbohydrates and proteins suitable for use by the body