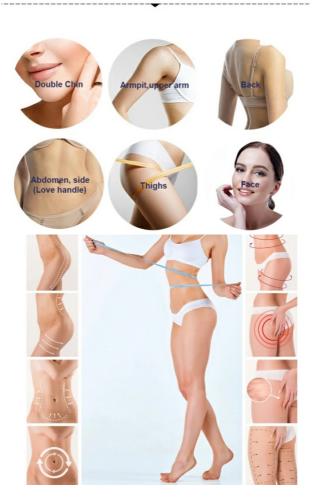

## The Main Use Site

- Fat Back : Brassiere line which gets a style of dressing disheveled
   Fat Abdominal region, ribs(love handle) : abdominal region and weighty ribs on both sides, love handle on the rear side
   Fat Thighs : External or internal lines which jiggle due to excessive fatty layers
   Do not use in site with low fat or muscles

## **Areas & Effects**