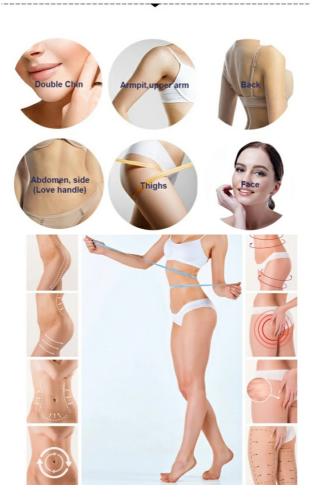

### The Main Use Site

- Fat Back : Brassiere line which gets a style of dressing disheveled
   Fat Abdominal region, ribs(love handle) : abdominal region and weighty ribs on both sides, love handle on the rear side
   Fat Thighs : External or internal lines which jiggle due to excessive fatty layers
   Do not use in site with low fat or muscles

## **Areas & Effects**