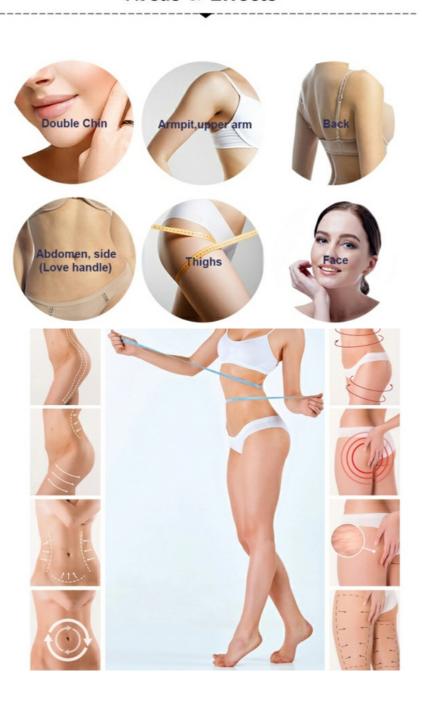

#### The Main Use Site

- 1. Fat Back : Brassiere line which gets a style of dressing disheveled
- 2. Fat Abdominal region, ribs(love handle): abdominal region and weighty ribs on both sides, love handle on the rear side
- 3. Fat Hip: Line under a hip which is connected to thighs
- 4. Fat Thighs: External or internal lines which jiggle due to excessive fatty layers
- \* Do not use in site with low fat or muscles

# **Areas & Effects**