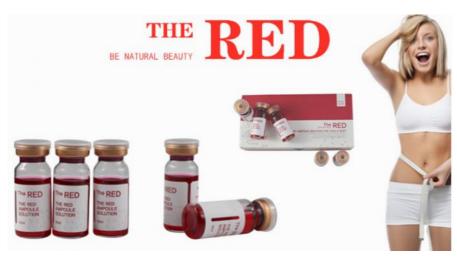

# Fast And Effective Ampoules Fat Dissovling Red Ampoule Injectioin

### **Product Description**

Weight Loss Slimming Lipolytic Solution Dissolve Fat Lipo Lab Injection Dissolve Fat Lipolytic Lipo Lab PPC Solution For Weight Loss

#### The Red Red Fat Soluble Ingredients Introduction:

Vitamin B12: in the form of coenzyme, can increase the utilization of folic acid and promote the metabolism of carbohydrates, fats and proteins Metabolizes fatty acids, making fat, carbohydrates and proteins suitable for use by the body