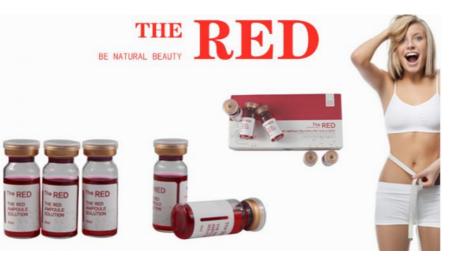

#### The Red Red Fat Soluble Ingredients Introduction:

Vitamin B12: in the form of coenzyme, can increase the utilization of folic acid and promote the metabolism of carbohydrates, fats and proteins Metabolizes fatty acids, making fat, carbohydrates and proteins suitable for use by the body

Bromelain: It can catalyze the cleavage of peptide bonds in protein molecules, decompose proteins, peptides, lipids and amides, and has antiinflammatory and anti-edema effects.

Lecithin: Decomposes large excess particles of fat, replenishes acetylcholine, and replenishes energy

#### The Main Use Site

- 1. Fat Back : Brassiere line which gets a style of dressing disheveled
- 2. Fat Abdominal region, ribs(love handle) : abdominal region and weighty ribs on both sides, love handle on the rear side
- 3. Fat Hip : Line under a hip which is connected to thighs
- 4. Fat Thighs : External or internal lines which jiggle due to excessive fatty layers
- \* Do not use in site with low fat or muscles