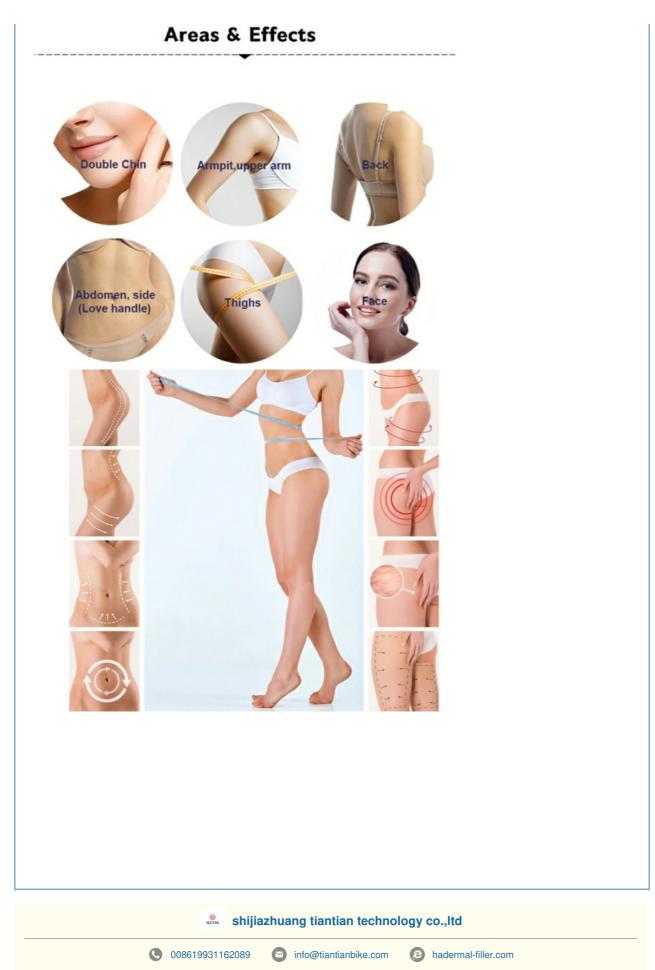

#### The Main Use Site

- 1. Fat Back : Brassiere line which gets a style of dressing disheveled
- 2. Fat Abdominal region, ribs(love handle) : abdominal region and weighty ribs on both sides, love handle on the rear side
- 3. Fat Hip : Line under a hip which is connected to thighs
- 4. Fat Thighs : External or internal lines which jiggle due to excessive fatty layers
- \* Do not use in site with low fat or muscles