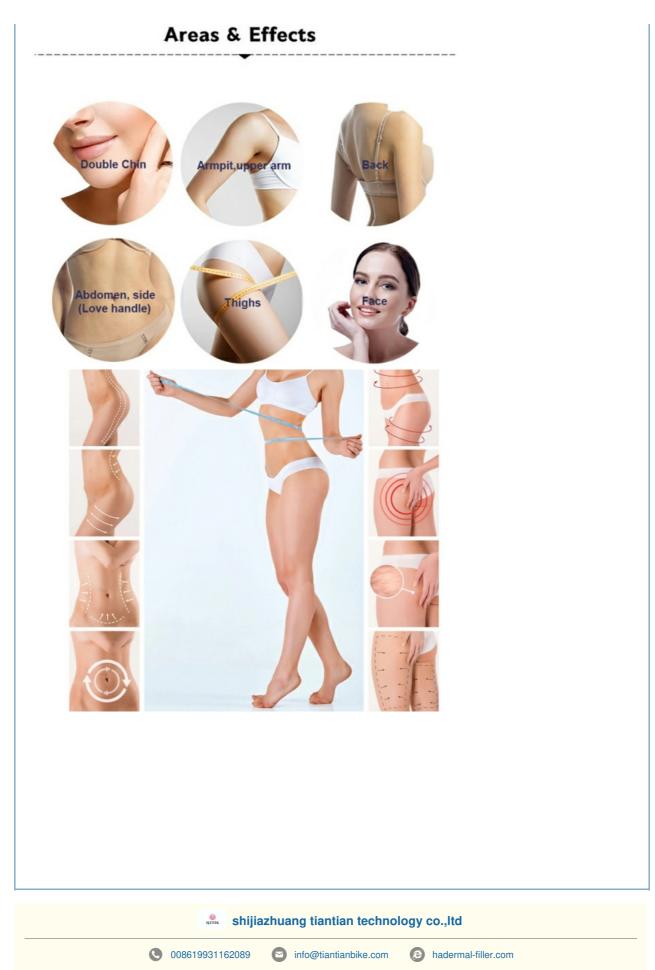

### The Main Use Site

- 1. Fat Back : Brassiere line which gets a style of dressing disheveled
- 2. Fat Abdominal region, ribs(love handle) : abdominal region and weighty ribs on both sides, love handle on the rear side
- 3. Fat Hip : Line under a hip which is connected to thighs
- 4. Fat Thighs : External or internal lines which jiggle due to excessive fatty layers
- \* Do not use in site with low fat or muscles