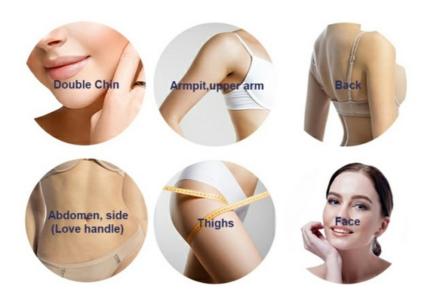

#### The Main Use Site

- 1. Fat Back : Brassiere line which gets a style of dressing disheveled
- 2. Fat Abdominal region, ribs(love handle) : abdominal region and weighty ribs on both sides, love handle on the rear side
- 3. Fat Hip : Line under a hip which is connected to thighs
- 4. Fat Thighs : External or internal lines which jiggle due to excessive fatty layers
- \* Do not use in site with low fat or muscles

# Areas & Effects