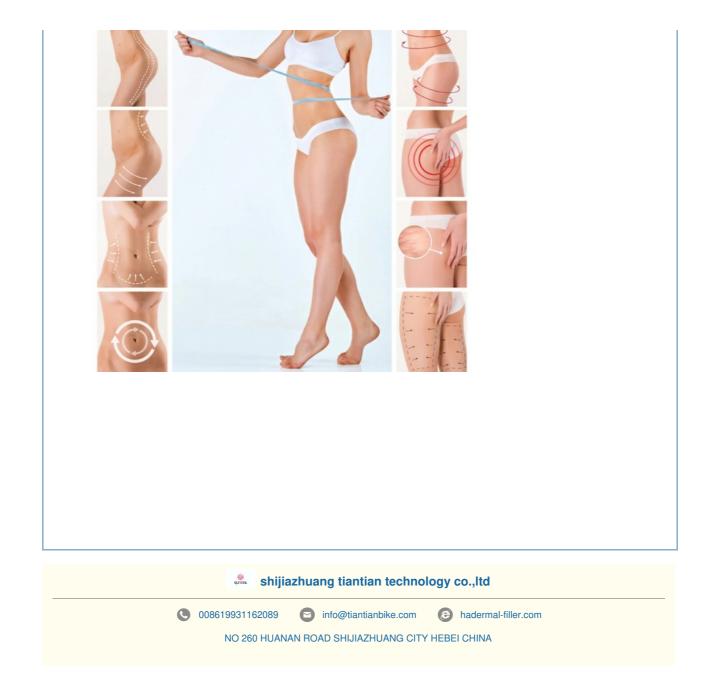

#### The Main Use Site

- 1. Fat Back : Brassiere line which gets a style of dressing disheveled
- 2. Fat Abdominal region, ribs(love handle) : abdominal region and weighty ribs on both sides, love handle on the rear side
- 3. Fat Hip : Line under a hip which is connected to thighs
- 4. Fat Thighs : External or internal lines which jiggle due to excessive fatty layers
- \* Do not use in site with low fat or muscles