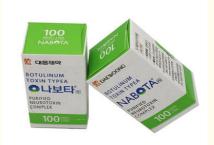

## Nabota Botulinum Toxin Type A 100iu

## Nabota Botulinum Toxin Type A 100 units

A South Korean substance called Nabota is designed to reduce expression lines. It is a Botox-like muscle relaxant with peripheral activity. The substance is based on type A botulinum toxin. The bacteria Clostridium botulinum produces this toxic toxin. It is designed to denervate muscular tissue in situations where there is excessive muscle tone or dynamic facial expressions.

Area of application:

folds in the lips folded glabella zona periobitale normalizes excessive perspiration in the armpits and palms

Clostridium botulinum toxin type A is a component.

Contains 100 Units

Storage: The product should be frozen (at a temperature lower than -5°C) or refrigerated (8-12°C).