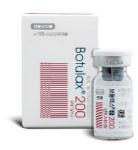

## Botulax 100

BOTULAX is a peripheral muscle relaxant that contains purified botulinum toxin type A (in combination with haemagglutinin) and sodium chloride (excipient). The mechanism of action of the product is based on the ability of botulinum toxin type A to block the transmission of nerve impulses. Intramuscular administration of the toxin disrupts the synthesis of acetylcholine (a neurotransmitter that ensures neuromuscular conduction) and leads to temporary paralysis of the facial muscles. Frozen facial expressions help relax muscles and smooth wrinkles.

#### **ACTIVE INGREDIENT:**

Clostridium botulinum toxin type A (strain: Clostridium botulinum CBFC26)

Dose: 100 units (U)

The package includes a glass ampoule in which the powder is placed under pressure. Sometimes the ampoule may seem empty. For use, dilute the powder in the ampoule with saline. For 100 units, add  $2.5\,\mathrm{ml}$  of saline, for 200 units -  $5\,\mathrm{ml}$  of saline.