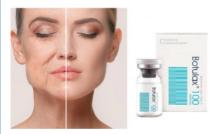

## Botulax 100

BOTULAX is a peripheral muscle relaxant that contains purified botulinum toxin type A (in combination with haemagglutinin) and sodium chloride (excipient). The mechanism of action of the product is based on the ability of botulinum toxin type A to block the transmission of nerve impulses. Intramuscular administration of the toxin disrupts the synthesis of acetylcholine (a neurotransmitter that ensures neuromuscular conduction) and leads to temporary paralysis of the facial muscles. Frozen facial expressions help relax muscles and smooth wrinkles.

### MODE OF ACTION:

Type A botulinum toxin blocks signals from the nerves to the muscles

Botulinum toxin injected into the muscle can no longer shrink, which reduces wrinkles.

It is used for: forehead wrinkles, crow's feet (wrinkles around the eyes) and lion's wrinkle. Horizontal and vertical neck wrinkles;

## **EFFECTIVENESS:**

Botulax 100 iu guarantees high effectiveness.

The power fluctuation is tightly controlled between 91-115 units

Botulax provides a precise and even effect at the time of injection, guaranteeing high patient satisfaction with the preparation