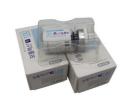

The package includes a glass ampoule in which the powder is placed under pressure. Sometimes the ampoule may seem empty. For use, dilute the powder in the ampoule with saline. For 100 units, add  $2.5\,\mathrm{ml}$  of saline, for 200 units -  $5\,\mathrm{ml}$  of saline.