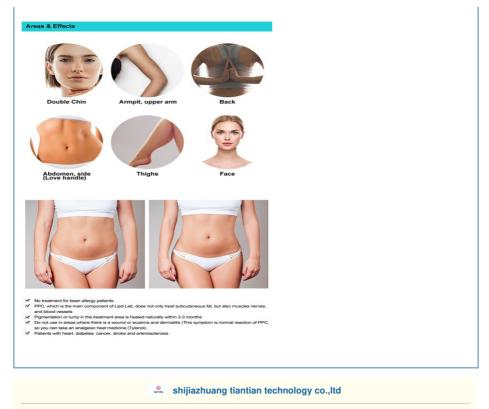

| Target areas     | Injection points                      | Space between each point | Injection quanlity<br>/ each point | Total ampules<br>/arget areas |
|------------------|---------------------------------------|--------------------------|------------------------------------|-------------------------------|
| Abdomonal areas  | About 125 points                      |                          |                                    | 8~10 ampules                  |
| Fatty back       | About 100 points                      |                          |                                    | 6~8 ampules                   |
| Black low in fat | About 75 points                       | 1 cm 0.7-                |                                    | 4~6 ampules                   |
| Both forearms    | About 38 points each<br>both forearms |                          |                                    | 4~6 ampules                   |
| Both thighs      | About 50 points each<br>both forearms |                          |                                    | 6~8 ampules                   |
| Chin             |                                       | 0.5 cm                   | 0.5cc                              |                               |

## Instruction For Use

Injection area: Double chin, waist, arms, legs, belly Depth of Injection: 3-5mm into fat layer. (Usually for 3-4mm deep for face, and 4-5mm deep for body.) Way of injection: It needs to be injected into the subcutaneous layer. The distance between each injection points should be around 10mm. Each injection point need 0.2-0.3ml for face, while 0.3-0.5ml for body.