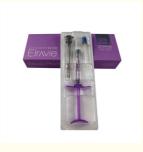

## **Product Specification**

1ml Eleravie Filler HA • Product Name: • Type: 1ml X1 Syringe/box 1 X 1 MI Syringe • Packing: Performed Time: 15-30 Mins . Lasting Time: 6-18 Months Applications: Wrinkles Filler

#### The packaging content:

- 2 prefilled syringe 1ml
- 2 x needles
- · Tracebility labels

As you age what were once subtle lines and wrinkles around the nose and mouth have started to deepen. Cheeks that used to appear full and taut suddenly seem to sag and droop. While aging is a natural part of life, it doesn't mean that you can't maintain a youthful look along the way.specifically designed for correction of some of the deepest facial folds