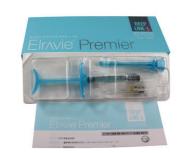

## **Product Specification**

1ml Eleravie Filler HA • Product Name: • Type: 1ml X1 Syringe/box 1 X 1 MI Syringe • Packing: Performed Time: 15-30 Mins . Lasting Time: 6-18 Months Applications: Wrinkles Filler

#### The packaging content:

- 2 prefilled syringe 1ml
- 2 x needles
- · Tracebility labels

As you age what were once subtle lines and wrinkles around the nose and mouth have started to deepen. Cheeks that used to appear full and taut suddenly seem to sag and droop. While aging is a natural part of life, it doesn't mean that you can't maintain a youthful look along the way.specifically designed for correction of some of the deepest facial folds