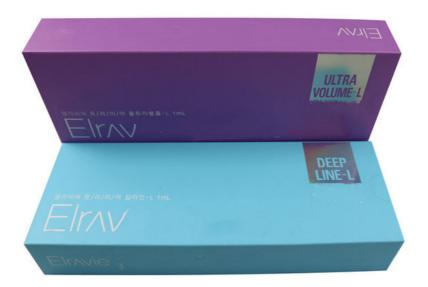

# Elravie Anti Aging Inject Filler Volume Deep Premier Elravie

# Elrv Volu & deep

frown lines (glabellar lines)

crow's feet (periorbital wrinkles)

tear troughs (tired eyes)

nose to mouth lines (nasolabial folds)

sad mouth lines (mouth corners)

small lines around the mouth (perioral area)