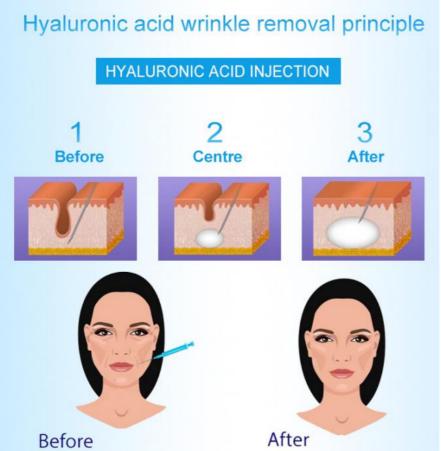

The MOQ: 1pcs

Deliver Date: within 1 day after Pay.

Deliver time: for 3~5 daysbe arrive by DHL/EMS/FedEX/UPS.

After sales-service: Online 24 hours .

Payment: Credit card/TT/Western Union/Paypal

Lyft can last between 6 and 9 months, and sometimes up to a year natural items,ome of the deepest facial folds, including furrows and skin lines, and deeper lines around the nose and mouth area. It can be used also for fillingAs you age what were once subtle lines and wrinkles around the nose and mouth have started to deepen