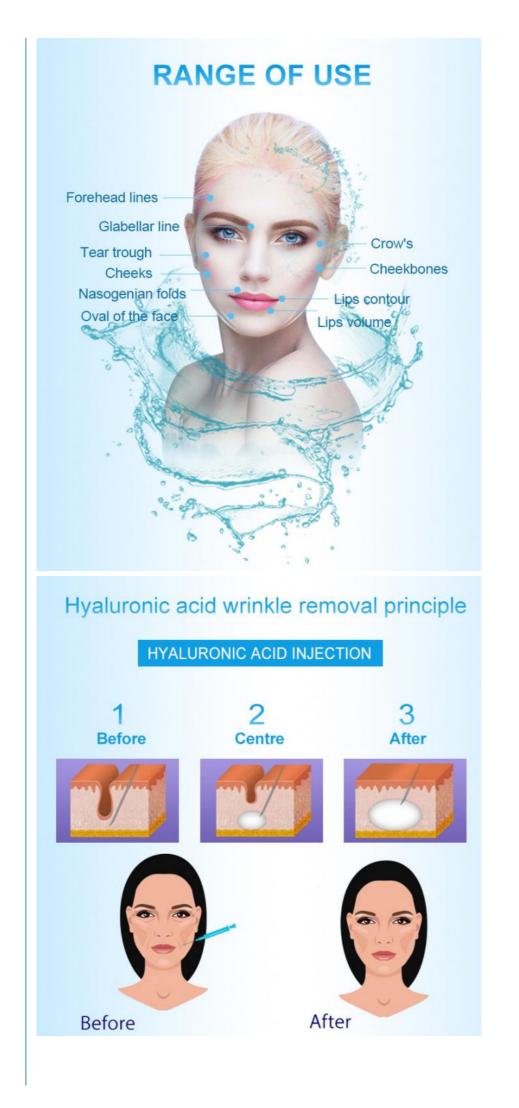

# Elrv Volu & deep

frown lines (glabellar lines) crow's feet (periorbital wrinkles) tear troughs (tired eyes) nose to mouth lines (nasolabial folds) sad mouth lines (mouth corners)

small lines around the mouth (perioral area)

lines from the mouth to the chin (puppet lines)

#### **Description**

Revolax helps with the correction of medium wrinkles and deep folds such as nasolabial folds, frontal wrinkles, and frown lines, wrinkles around the lips, and marionette lines. It can help correct lip shapes. It is used to augment the cheeksRevolax can help with chin correction Neuramis is used in Nose bridge reshaping

The packaging content:

- 2 prefilled syringe 1ml
- 2 x needles
- Tracebility labels

As you age what were once subtle lines and wrinkles around the nose and mouth have started to deepen. Cheeks that used to appear full and taut suddenly seem to sag and droop. While aging is a natural part of life, it doesn't mean that you can't maintain a youthful look along the way.specifically designed for correction of some of the deepest facial folds

Buyers can return item(s) for a refund within 7 days from the day the item(s) were received, and the buyer is to afford the return shipping cost. The item(s) must be returned in the same exact condition as once it was delivered. Buyers may return the item(s) for a refund if they are not as described or with quality issues within 7 days from the day the item(s) were received. The buyer is required to afford the return shipping cost, based on the condition of the item(s) received. It can be used for earlobe augmentation, It can help in Jaw contouring for the correction of medium wrinkles and severe folds in the facial area. Along with the non-surgical removal of middle-to-deep wrinkles