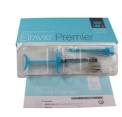

### **Product Specification**

- Product Name:
- Type:
- Packing:
- Performed Time:
- Lasting Time:
- Applications:
- Needles:
- Type 1:
- Delivery Time:

- 1ml Eleravie Filler HA 1ml X1 Syringe/box
- 1 X 1 MI Syringe
- 15-30 Mins
- 6-18 Months
- Wrinkles Filler
- 27G
- Fine Deep Sub-Q
- 2-5days

#### Eleravie Volume Deep Dermal Filler Anti Aging HA Filler Wrinkles Remove

| product    | Eleravie dermal filler ha remove wrinkles    |  |  |
|------------|----------------------------------------------|--|--|
| Туре       | Contour Volume                               |  |  |
| size       | 1ml /box                                     |  |  |
| effection  | dermal filler wrinkles lines                 |  |  |
| how to use | injection fillers                            |  |  |
| usage      | lips check facial nose filler wrinkels lines |  |  |
| usages     | dermal filler injection filler               |  |  |
|            | 1 piece                                      |  |  |
| eccects    | Anti aging wrinkels remove                   |  |  |