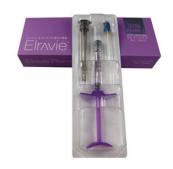

### **Product Specification**

- Product Name:
- Type:
- Packing:
- Performed Time:
- Lasting Time:
- Applications:
- Needles:
- Type 1:
- Delivery Time:

- 1ml Eleravie Filler HA 1ml X1 Syringe/box
- 1 X 1 MI Syringe
- 15-30 Mins
- 6-18 Months
- Wrinkles Filler
- 27G
- Fine Deep Sub-Q
- 2-5days

The packaging content:

- 2 prefilled syringe 1ml
- 2 x needles
- Tracebility labels

As you age what were once subtle lines and wrinkles around the nose and mouth have started to deepen. Cheeks that used to appear full and taut suddenly seem to sag and droop. While aging is a natural part of life, it doesn't mean that you can't maintain a youthful look along the way.specifically designed for correction of some of the deepest facial folds