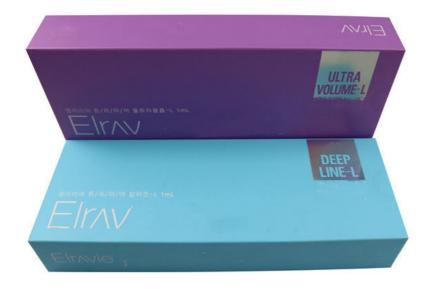

## Elravie lip Filler Volume Deep Premier Elravie

box

1-3days

Korean

Eleravie

Volume Deep

30USD/ BOX

CE

• Supply Ability: 5000000box/month