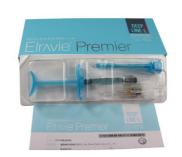

#### **Product Specification**

Product Name: 1ml Eleravie Filler HA
Type: 1ml X1 Syringe/box
Packing: 1 X 1 Ml Syringe
Performed Time: 15-30 Mins
Lasting Time: 6-18 Months
Applications: Wrinkles Filler
Needles: 27G

#### The packaging content:

- 2 prefilled syringe 1ml
- 2 x needles
- · Tracebility labels

As you age what were once subtle lines and wrinkles around the nose and mouth have started to deepen. Cheeks that used to appear full and taut suddenly seem to sag and droop. While aging is a natural part of life, it doesn't mean that you can't maintain a youthful look along the way.specifically designed for correction of some of the deepest facial folds