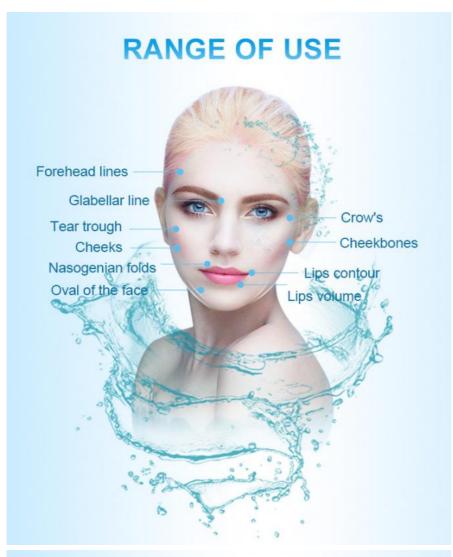

### Elrv Volu & deep

frown lines (glabellar lines)

crow's feet (periorbital wrinkles)

tear troughs (tired eyes)

nose to mouth lines (nasolabial folds)

sad mouth lines (mouth corners)

small lines around the mouth (perioral area)

lines from the mouth to the chin (puppet lines)