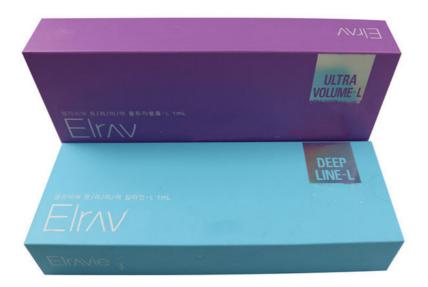

### Elrv Volu & deep

frown lines (glabellar lines)

crow's feet (periorbital wrinkles)

tear troughs (tired eyes)

nose to mouth lines (nasolabial folds)

sad mouth lines (mouth corners)

small lines around the mouth (perioral area)