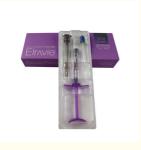

#### **Product Specification**

Product Name: 1ml Eleravie Filler HA
Type: 1ml X1 Syringe/box
Packing: 1 X 1 Ml Syringe
Performed Time: 15-30 Mins
Lasting Time: 6-18 Months
Applications: Wrinkles Filler
Needles: 27G

#### The packaging content:

- 2 prefilled syringe 1ml
- 2 x needles
- · Tracebility labels

As you age what were once subtle lines and wrinkles around the nose and mouth have started to deepen. Cheeks that used to appear full and taut suddenly seem to sag and droop. While aging is a natural part of life, it doesn't mean that you can't maintain a youthful look along the way.specifically designed for correction of some of the deepest facial folds