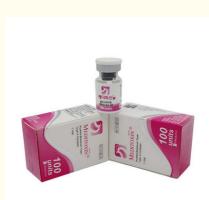

korea

ce

Meditoxin

Meditoxin 100iu

# Meditoxin Type A 100iu Botulinum Toxin Injection

## **Product Specification**

- Usage:
- Product Name:
- Package:
- Product Brand:
- Type:
- Shelf Life:
- Feature:
- Form:
- Highlight:

| Injection                                   |
|---------------------------------------------|
| Botulinum Toxin                             |
| 1 Vial/Box                                  |
| Allergan Innotox Hutox Nabota Botulax Botox |
| Туре А                                      |
| 2 Years                                     |
| Anti-Wrinkle, Anti-aging                    |
| Powder                                      |