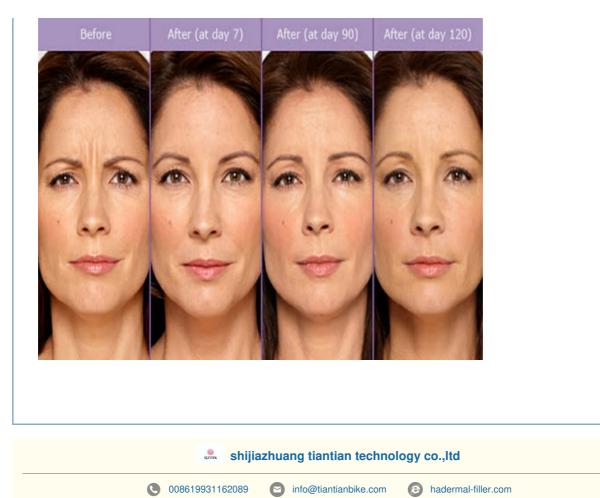

### How long does the effectiveness of Botox treatment last?

The results of treatment with Botox are dreamy, but temporary. Depending on the type of Botox treatment chosen by the client, they last for about 3 months to a year.

#### Effectiveness of Allergan Botox for Forehead & Crow's Feet Line Repair

Frown lines The horizontal creases of Forehead Mouth-corner lines Chin skin that we call 'Cobblestone'

NO 260 HUANAN ROAD SHIJIAZHUANG CITY HEBEI CHINA