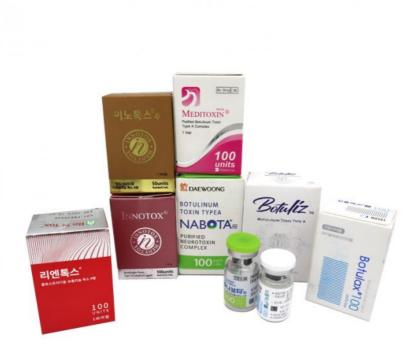

## **Product Specification**

- Usage:
- Product Name:
- Package:
- Product Brand:
- Type:
- Shelf Life:
- Feature:
- Form:
- Highlight:

| Injection                                   |
|---------------------------------------------|
| Botulinum Toxin                             |
| 1 Vial/Box                                  |
| Allergan Innotox Hutox Nabota Botulax Botox |
| Туре А                                      |
| 2 Years                                     |
| Anti-Wrinkle, Anti-aging                    |
| Powder                                      |

#### specifications

| product nameBotulinum Toxin |                                       |
|-----------------------------|---------------------------------------|
| how to use                  | injection                             |
| saline                      | 3ml                                   |
| use                         | Wrinkle/thin face                     |
| size                        | 100iu 150iu 200iu                     |
| brand name                  | Allergan Innotox hutox Nabota Botulax |
|                             | Botox                                 |
| packing                     | 1 Vial/Box                            |
| effect                      | 6month-1year                          |
| delivery time               | 3-5day                                |
| express                     | dhl fedex ups tnt                     |