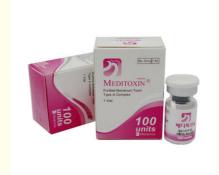

korea

ce

Meditoxin

Meditoxin 100iu

# Meditoxin Type A 100iu Botulinum Toxin Injection

## **Product Specification**

- Usage:
- Product Name:
- Package:
- Product Brand:
- Type:
- Shelf Life:
- Feature:
- Form:
- Highlight:

| Injection                                   |
|---------------------------------------------|
| Botulinum Toxin                             |
| 1 Vial/Box                                  |
| Allergan Innotox Hutox Nabota Botulax Botox |
| Туре А                                      |
| 2 Years                                     |
| Anti-Wrinkle, Anti-aging                    |
| Powder                                      |