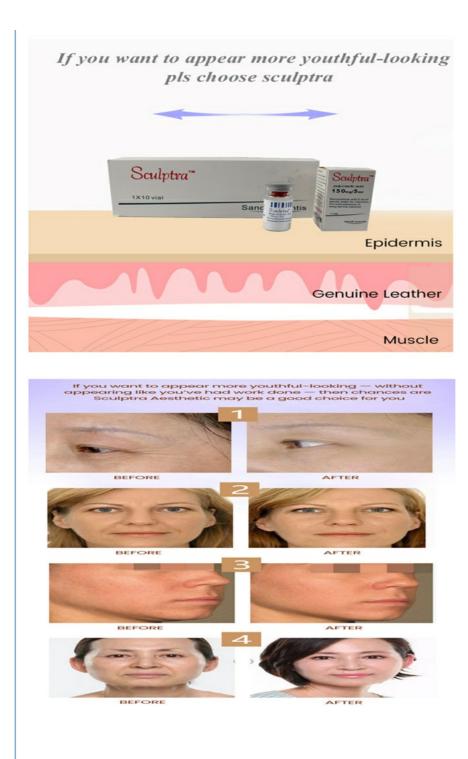

#### Advantages

Injectable poly-L-lactic acid (PLLA) is a synthetic, biodegradable polymer device approved in the United States for use in immunocompetent patients as a single regimen of up to four treatment sessions for correction of shallow to deep nasolabial fold contour deficiencies and other facial wrinkles. Injectable PLLA is also approved for restoration and/or correction of signs of facial fat loss (lipoatrophy) in individuals with HIV.

### dermal fillerss plla lactic acid

he Poly L-Lactic Acid is a biodegradable and bioactive compound that is widely used in formulating injectable dermal fillers that may be used for the correction and restoration of a number of skin damage concerns, including facial fat loss, fine lines, wrinkles, and deep facial folds. Approved by the US Food and Drug Administration, the Poly L-Lactic Acid is fast emerging as one of the most popular skin rejuvenation procedures all around the wordermal filler is an cosmetic filler that can be used to restore facial volume lost due to aging , a biocompatible synthetic substance that stimulates collagen productionIt can be used to treat deep lines, creases, and folds to give a more youthful appearance correct fine to deep wrinkles and ageing skinIt is suitable for correcting marionette lines (vertical lines between the mouth and chin) and nasolabial folds (smile lines or laugh lines)It is suitable for correcting marionette lines (vertical lines between the mouth and chin) and nasolabial folds (smile lines or laugh lines)

## **Used For?**

dermal fillerss is an injectable cosmetic filler that can be used to restore facial volume lost due to aging or illness It contains poly-L-lactic acid (PLLA), a biocompatible synthetic substance that stimulates collagen production. It can be used to treat deep lines, creases, and folds to give a more youthful appearance

### WHO USES THIS DERMAL FILLER?

Commonly, people who are 18 to 65 years old use this cosmetic treatment. It applies to individuals who are experiencing wrinkles, facial line, and volume loss caused by ageing and facial muscle contractions. On average, a minimum of three treatment sessions ar needed over a period of several months. The number of injection sessions and the length of time between sessions vary from person person. Older patients, thinner patients, and patients who exercise extensively may require more product or more treatment sessions.