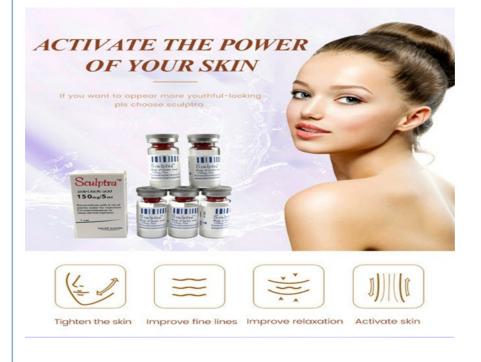

## **Used For?**

dermal fillerss is an injectable cosmetic filler that can be used to restore facial volume lost due to aging or illness It contains poly-L-lactic acid (PLLA), a biocompatible synthetic substance that stimulates collagen production. It can be used to treat deep lines, creases, and folds to give a more youthful appearance