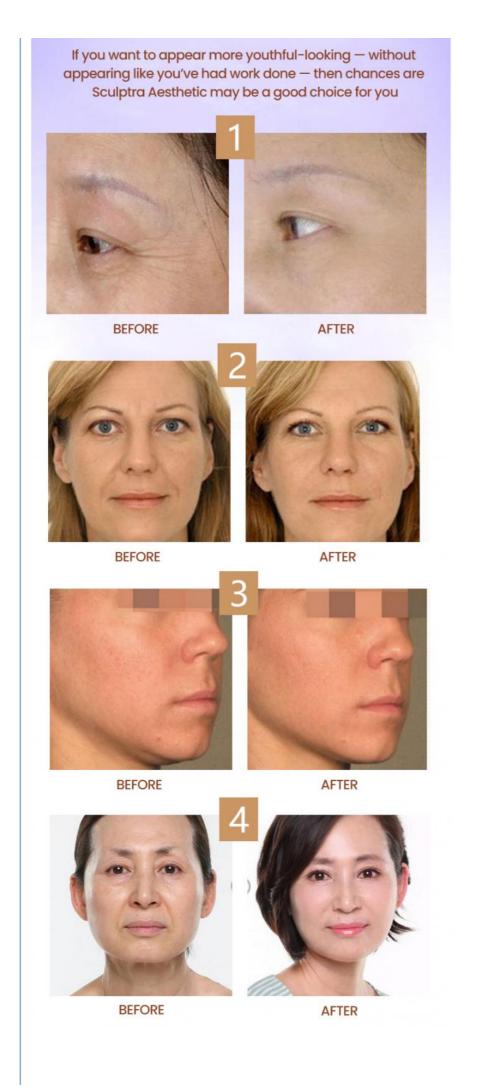

#### Box content:

2 vials syringes x 5 ml Poly-L-lactic acid

dermal filler is an cosmetic filler that can be used to restore facial volume lost due to aging or illness. It contains poly-L-lactic acid (PLLA), a biocompatible synthetic substance that stimulates collagen production. It can be used to treat deep lines, creases, and folds to give a more youthful appearance.

To correct fine to deep wrinkles and ageing skin. It is suitable for correcting marionette lines

(vertical lines between the mouth and chin) and nasolabial folds (smile lines or laugh lines).

It can be used to improve volume loss in facial areas such as the jawline, cheeks, and tem

#### Treatment plan with dermal fillerss:

This facial injectable by Sanofi Aventis works gradually, so a couple of consecutive treatments with the solution are required for optimum results. Normally, 3 injection treatments within a period of 4 to 6 weeks are necessary in order to achieve a more natural, youthful look. However, the number of required procedures can vary for each individual patient. You will be advised on sessions required for your personal needs by your practitioner.