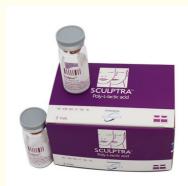

# Promotes Collagen Production Sculptra PLLA Poly-L-Lactic Butt Face Powder Sculptra

## **Product Specification**

Name: Sculptr Poly-L-Lactic Acid Plla

• Type: 2 Vials X5ml

• Materials: 150 Mg Poly-L-lactic Acid (PLLA)

• Color: Purple Box

Effection: Butt Body Face Lift
Effects: Wrinkles Lifting
Effct: Wrinkles Remove
Effection 1: Butt Lifting Enlargement
Highlight: Sculptra PLLA Poly-L-Lactic,

#### Box content:

2 vials syringes x 5 ml Poly-L-lactic acid

dermal filler is an cosmetic filler that can be used to restore facial volume lost due to aging or illness. It contains poly-L-lactic acid (PLLA), a biocompatible synthetic substance that stimulates collagen production. It can be used to treat deep lines, creases, and folds to give a more youthful appearance.