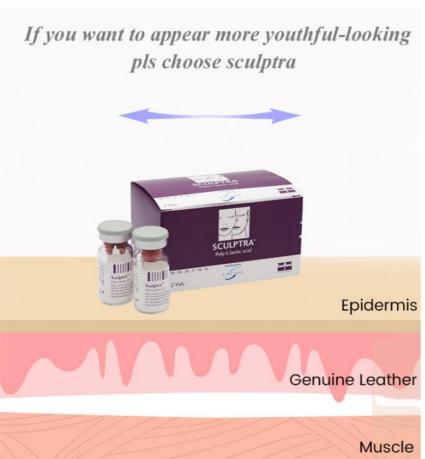

# Promotes Collagen Production Sculptra PLLA Poly-L-Lactic Butt Face Powder Sculptra

## **Product Specification**

Name: Sculptr Poly-L-Lactic Acid Plla

• Type: 2 Vials X5ml

• Materials: 150 Mg Poly-L-lactic Acid (PLLA)

• Color: Purple Box

Effection: Butt Body Face Lift
Effects: Wrinkles Lifting
Effct: Wrinkles Remove
Effection 1: Butt Lifting Enlargement
Highlight: Sculptra PLLA Poly-L-Lactic,

#### Box content:

2 vials syringes x 5 ml Poly-L-lactic acid

dermal filler is an cosmetic filler that can be used to restore facial volume lost due to aging or illness. It contains poly-L-lactic acid (PLLA), a biocompatible synthetic substance that stimulates collagen production. It can be used to treat deep lines, creases, and folds to give a more youthful appearance.