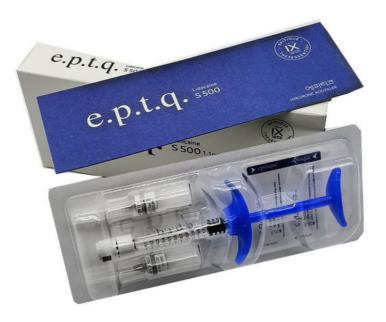

# e.p.t.q. 5500

e.p.t.q. S 500 1.0mL \* 1 syringe / box e.p.t.q. Lidocaine S 500 1.1mL \* 1 syringe / box

Injection depth : Subcutaneous HA concentration : 24mg

Korea

e.p.t.q.

box

4-6 days

eptq filler