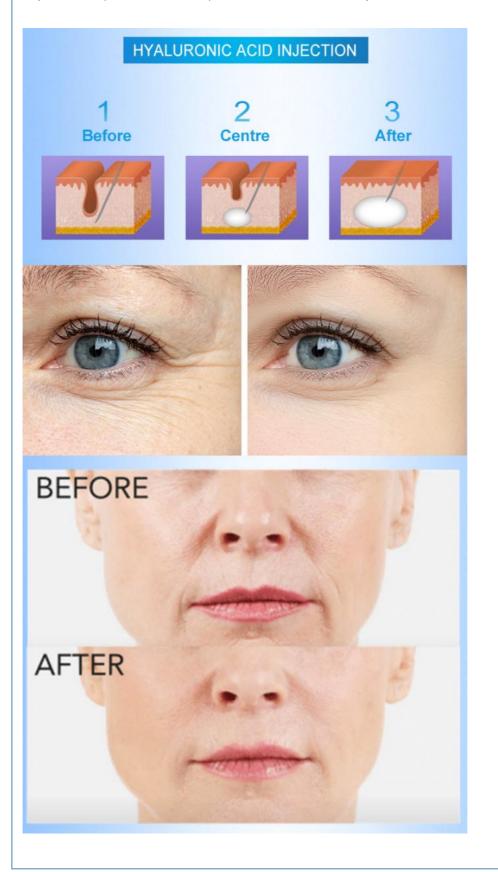

### **Used For?**

Hyaluronic acid fillers are quite versatile and can be effectively used to achieve different goals in various areas of the face and body. One well-known application is adding volume to the cheek and lips for greater fullness; fillers can also contour and define the jawline. These fillers can fill in and smooth wrinkles and lines in the face, including frown lines, deep forehead lines, smile lines, crow's feet around the eyes, nasolabial folds and in the chin facial, lips, nose area.

Hyaluronic acid fillers are quite versatile and can be effectively used to achieve different goals in various areas of the face and body.

One well-known application is adding volume to the cheek and lips for greater fullness; fillers can also contour and define the jawline.

These fillers can fill in and smooth wrinkles and lines in the face, including frown lines, deep forehead lines, smile lines, crow's feet around the eyes, nasolabial folds and in the chin facial, lips, nose area.

Some fillers can also address loss remove anti and wrinkles in the earlobes, and volume loss in the back of the hands. Lastly, they can fill in depressed scars and depressions in the skin under the eyes and in the cheeks.