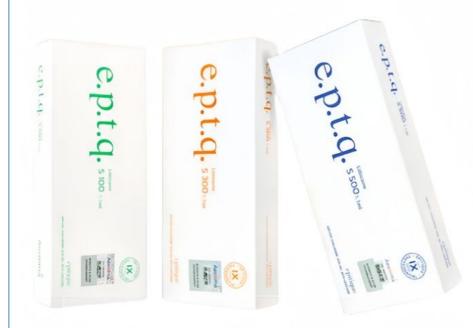

## e.p.t.q. 5 100

e.p.t.q. S 100 1.0mL \* 1 syringe / box e.p.t.q. Lidocaine S 100 1.1mL \* 1 syringe / box

Injection depth : Dermis HA concentration : 24mg

## e.p.t.q. 5300

e.p.t.q. S 300 1.0mL \* 1 syringe / box e.p.t.q. Lidocaine S 300 1.1mL \* 1 syringe / box

Injection depth : Mid/Deep Dermis HA concentration : 24mg

# e.p.t.q. 5500

e.p.t.q. S 500 1.0mL \* 1 syringe / box e.p.t.q. Lidocaine S 500 1.1mL \* 1 syringe / box

Injection depth : Subcutaneous HA concentration : 24mg