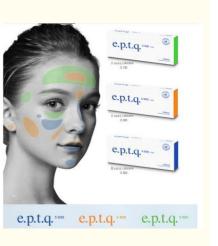

### **Used For?**

Hyaluronic acid fillers are quite versatile and can be effectively used to achieve different goals in various areas of the face and body. One well-known application is adding volume to the cheek and lips for greater fullness; fillers can also contour and define the jawline. These fillers can fill in and smooth wrinkles and lines in the face, including frown lines, deep forehead lines, smile lines, crow's feet around the eyes, nasolabial folds and in the chin facial, lips, nose area.

Hyaluronic acid fillers are quite versatile and can be effectively used to achieve different goals in various areas of the face and body.

One well-known application is adding volume to the cheek and lips for greater fullness; fillers can also contour and define the jawline.

These fillers can fill in and smooth wrinkles and lines in the face, including frown lines, deep forehead lines, smile lines, crow's feet around the eyes, nasolabial folds and in the chin facial, lips, nose area.

Some fillers can also address loss remove anti and wrinkles in the earlobes, and volume loss in the back of the hands. Lastly, they can fill in depressed scars and depressions in the skin under the eyes and in the cheeks.