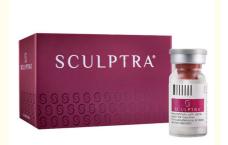

#### Sculptra Poly-L-Lactic Acid - 2 x 5ml vials

Restore lost facial volume and smooth wrinkles with Sculptra, a collagen-stimulating treatment for a natural and long-lasting rejuvenation.

Sculptra is a unique injectable treatment designed to replenish lost collagen and restore facial volume, giving a fuller facial appearance. Made with poly-L-lactic acid (PLA), Sculptra naturally stimulates collagen production, gradually reducing lines, wrinkles, and folds for a subtle and long-lasting effect.