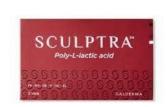

#### Sculptra Poly-L-Lactic Acid - 2 x 5ml vials

Restore lost facial volume and smooth wrinkles with Sculptra, a collagen-stimulating treatment for a natural and long-lasting rejuvenation.

Sculptra is a unique injectable treatment designed to replenish lost collagen and restore facial volume, giving a fuller facial appearance. Made with poly-L-lactic acid (PLA), Sculptra naturally stimulates collagen production, gradually reducing lines, wrinkles, and folds for a subtle and long-lasting effect.