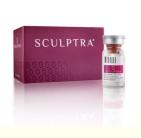

# SCULPTRA GALDERMA - 2 VIAL PLLA Powder Dermal Filler

### THE PACKAGE CONTAINS:

Sculptra dry powder is supplied sterilized by sterile filtration in a sterile, oblong clear glass vial with an aluminum cap flush with a rubber stopper and a removable cap. Sculptra powder is prepared with 5 ml of sterile water for injection into a sterile, pyrogen-free suspension.

#### **EACH VIAL CONTAINS:**

150 mg of L-polylactic acid 90 mg of sodium carboxymethyl cellulose 127.5 mg of non-pyrogenic mannitol

Product for professional use only. By deciding to purchase, you declare that you are a doctor